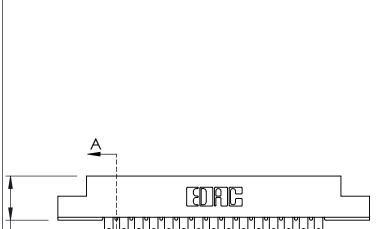

**Mounting Option** 02-.128 (3.25) Dia. Mounting Holes 0.343[8.71] Card Slot Accepts .054 (1.37) to .070 (1.78) Thick P.C. Board 0.156 3.96 - 2.504[63.60] -2.650[67.31] --2.936 74.57 -

0.460[11.68]

**Contact Detail** 

0.090 [2.29] Point of Contact

0.295[7.49] Card Slot

YOUR CONNECTION TO QUALITY & SERVICE