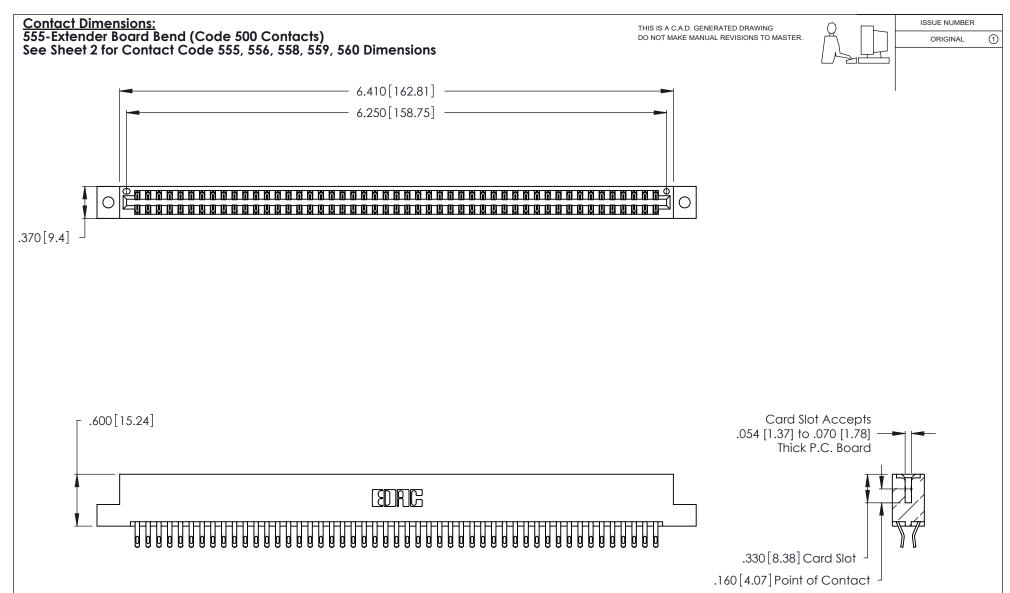

- INSULATOR MATERIAL: THERMOPLASTIC POLYESTER, UL 94V-0 CONTACT MATERIAL; COPPER, NICKEL, TIN ALLOY CA-725
- CONTACT PLATING: GOLD ON THE MATING AREA, TIN-LEAD ON THE CONTACT TAILS, NICKEL UNDERPLATE

| 346/396 SERIES CARD EDGE CONNECTOR |
|------------------------------------|
| PART NUMBER: 346-098-555-202       |

THIS IS A C.A.D. GENERATED DRAWING DO NOT MAKE MANUAL REVISIONS TO MASTER.

ISSUE NUMBER

ORIGINAL

1

**Contact Code 555** 

Contact Code 556

**Contact Code 558** 

**Contact Code 559** 