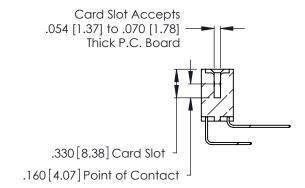

THIS IS A C.A.D. GENERATED DRAWING DO NOT MAKE MANUAL REVISIONS TO MASTER.

ISSUE NUMBER

ORIGINAL

1

**Contact Code 555** 

Contact Code 556

**Contact Code 558** 

**Contact Code 559** 

Contact Code 560

INSULATOR MATERIAL: THERMOPLASTIC POLYESTER, UL 94V-0 CONTACT MATERIAL; COPPER, NICKEL, TIN ALLOY CA-725 CONTACT PLATING: GOLD ON THE MATING AREA, TIN-LEAD

ON THE CONTACT TAILS, NICKEL UNDERPLATE

346/396 SERIES CARD EDGE CONNECTOR CONTACT CODE 555,556,558,559,560 DIMENSIONS

YOUR CONNECTION TO QUALITY & SERVICE

**EDAC INC** TORONTO, ONTARIO CANADA

THESE DRAWINGS AND SPECIFICATIONS ARE THE PROPERTY OF EDAC INC.,AND SHALL NOT BE REPRODUCED, OR COPIED OR USED AS THE BASIS FOR THE MANUFACTURE OR SALE OF APPARATUS WITHOUT WRITTEN PERMISSION.

|   | ACAD REFERENCE NO. | 346-ENG-MASTER   |
|---|--------------------|------------------|
|   | DRAWN: J.LEE       | DATE: APR. 22/09 |
| ) | CHECKED:           | DATE:            |
|   | SCALE: 1:1         | SHEET 2 OF 2     |
|   | DRAWING NUMBER     | ISSUE            |
|   | 346-ENG-MASTER     | 1                |