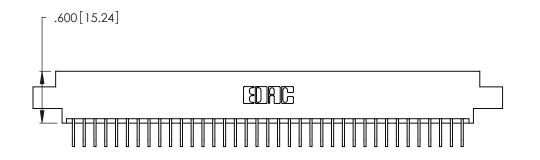

Contact Dimensions:
558-90 Degree Bend (Code 541 Contacts)
See Sheet 2 for Contact Code 555, 556, 558, 559, 560 Dimensions

.370 [9.4]

-5.170[131.32]-4.910[124.71] 4.750 [120.65]

THIS IS A C.A.D. GENERATED DRAWING DO NOT MAKE MANUAL REVISIONS TO MASTER.

- INSULATOR MATERIAL: THERMOPLASTIC POLYESTER, UL 94V-0 CONTACT MATERIAL; COPPER, NICKEL, TIN ALLOY CA-725
- CONTACT PLATING: GOLD ON THE MATING AREA, TIN-LEAD ON THE CONTACT TAILS, NICKEL UNDERPLATE

346/396 SERIES CARD EDGE CONNECTOR PART NUMBER: 346-074-558-804

**EDAC INC** TORONTO, ONTARIO CANADA

THESE DRAWINGS AND SPECIFICATIONS ARE THE PROPERTY OF EDAC INC., AND SHALL NOT BE REPRODUCED, OR COPIED OR USED AS THE BASIS FOR THE MANUFACTURE OR SALE OF APPARATUS WITHOUT WRITTEN PERMISSION.

| ACAD REFERENCE NO. | 346-ENG-MASTER   |
|--------------------|------------------|
| DRAWN: J.LEE       | DATE: APR. 22/09 |
| CHECKED:           | DATE:            |
| SCALE: N.T.S       | SHEET 1 OF 2     |
| DRAWING NUMBER     | ISSUE            |
| 346-ENG-MASTER     | 1                |
|                    | <b>I</b>         |