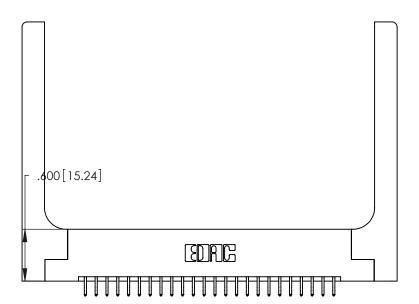

THIS IS A C.A.D. GENERATED DRAWING DO NOT MAKE MANUAL REVISIONS TO MASTER.

ISSUE NUMBER

ORIGINAL

1

**Contact Code 555** 

Contact Code 556

**Contact Code 558** 

**Contact Code 559** 

**Contact Code 560** 

INSULATOR MATERIAL: THERMOPLASTIC POLYESTER, UL 94V-0 CONTACT MATERIAL; COPPER, NICKEL, TIN ALLOY CA-725 CONTACT PLATING: GOLD ON THE MATING AREA, TIN-LEAD

ON THE CONTACT TAILS, NICKEL UNDERPLATE

346/396 SERIES CARD EDGE CONNECTOR CONTACT CODE 555,556,558,559,560 DIMENSIONS

YOUR CONNECTION TO QUALITY & SERVICE

**EDAC INC** TORONTO, ONTARIO CANADA

THESE DRAWINGS AND SPECIFICATIONS ARE THE PROPERTY OF EDAC INC.,AND SHALL NOT BE REPRODUCED, OR COPIED OR USED AS THE BASIS FOR THE MANUFACTURE OR SALE OF APPARATUS WITHOUT WRITTEN PERMISSION.