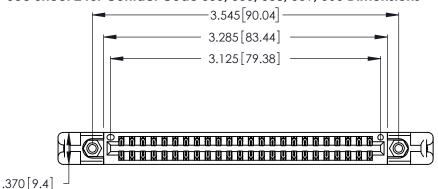

Contact Dimensions:
556-Extender Board Bend (Code 520 Contacts)
See Sheet 2 for Contact Code 555, 556, 558, 559, 560 Dimensions

THIS IS A C.A.D. GENERATED DRAWING DO NOT MAKE MANUAL REVISIONS TO MASTER.

Card Slot Accepts .054 [1.37] to .070 [1.78] Thick P.C. Board

.330 [8.38] Card Slot .160 [4.07] Point of Contact ISSUE NUMBER 1

ORIGINAL

346/396 SERIES CARD EDGE CONNECTOR PART NUMBER: 346-048-556-258

INSULATOR MATERIAL: THERMOPLASTIC POLYESTER, UL 94V-0 CONTACT MATERIAL; COPPER, NICKEL, TIN\_ALLOY CA-725 CONTACT PLATING: GOLD ON THE MATING AREA, TIN-LEAD ON THE CONTACT TAILS, NICKEL UNDERPLATE