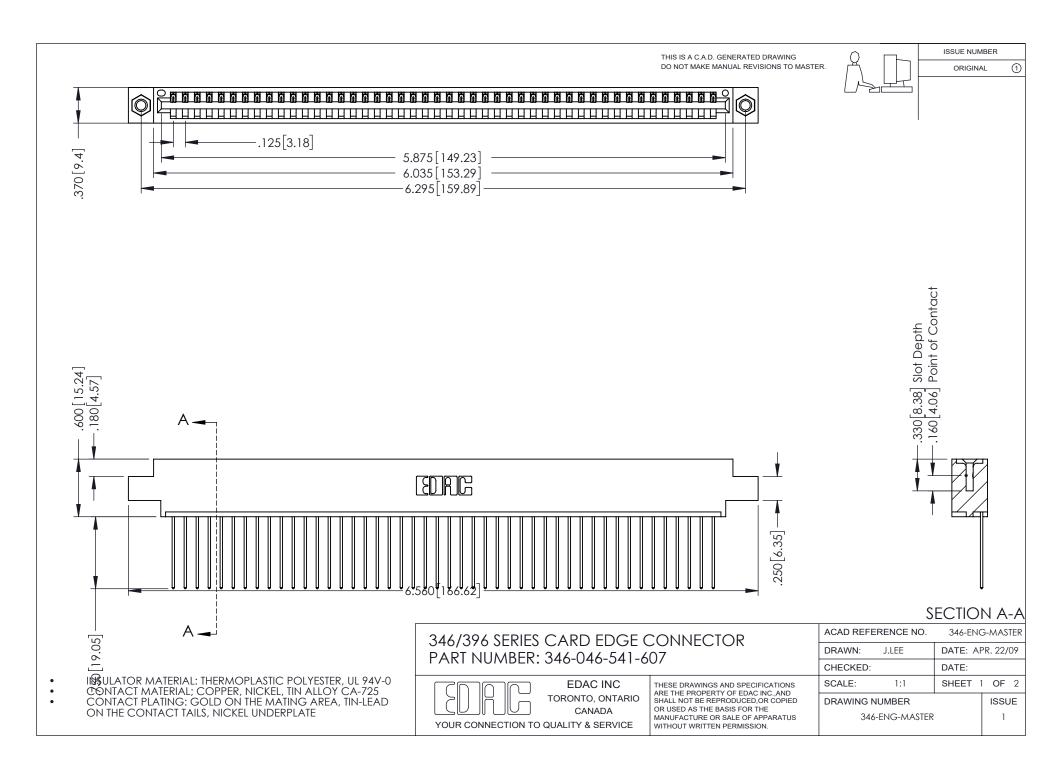

## **Contact Code 556**

INSULATOR MATERIAL: THERMOPLASTIC POLYESTER, UL 94V-0 CONTACT MATERIAL; COPPER, NICKEL, TIN ALLOY CA-725 CONTACT PLATING: GOLD ON THE MATING AREA, TIN-LEAD

ON THE CONTACT TAILS, NICKEL UNDERPLATE

## 346/396 SERIES CARD EDGE CONNECTOR CONTACT CODE 555,556,558,559,560 DIMENSIONS

YOUR CONNECTION TO QUALITY & SERVICE

**EDAC INC** TORONTO, ONTARIO CANADA

THESE DRAWINGS AND SPECIFICATIONS ARE THE PROPERTY OF EDAC INC.,AND SHALL NOT BE REPRODUCED, OR COPIED OR USED AS THE BASIS FOR THE MANUFACTURE OR SALE OF APPARATUS WITHOUT WRITTEN PERMISSION.