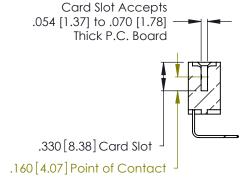

Contact Dimensions:
558-90 Degree Bend (Code 541 Contacts)
See Sheet 2 for Contact Code 555, 556, 558, 559, 560 Dimensions

.370 [9.4]

THIS IS A C.A.D. GENERATED DRAWING DO NOT MAKE MANUAL REVISIONS TO MASTER.

INSULATOR MATERIAL: THERMOPLASTIC POLYESTER, UL 94V-0 CONTACT MATERIAL; COPPER, NICKEL, TIN ALLOY CA-725

CONTACT PLATING: GOLD ON THE MATING AREA, TIN-LEAD ON THE CONTACT TAILS, NICKEL UNDERPLATE

346/396 SERIES CARD EDGE CONNECTOR PART NUMBER: 346-029-558-104