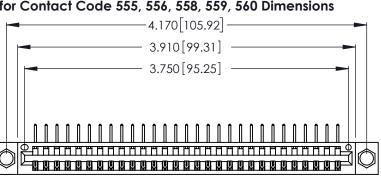

346/396 SERIES CARD EDGE CONNECTOR CONTACT CODE 555,556,558,559,560 DIMENSIONS

YOUR CONNECTION TO QUALITY & SERVICE

**EDAC INC** TORONTO, ONTARIO CANADA

THESE DRAWINGS AND SPECIFICATIONS ARE THE PROPERTY OF EDAC INC.,AND SHALL NOT BE REPRODUCED, OR COPIED OR USED AS THE BASIS FOR THE MANUFACTURE OR SALE OF APPARATUS WITHOUT WRITTEN PERMISSION.

THIS IS A C.A.D. GENERATED DRAWING DO NOT MAKE MANUAL REVISIONS TO MASTER.

ISSUE NUMBER

ORIGINAL

1

**Contact Code 555** 

Contact Code 556

**Contact Code 558** 

**Contact Code 559** 

**Contact Code 560** 

INSULATOR MATERIAL: THERMOPLASTIC POLYESTER, UL 94V-0 CONTACT MATERIAL; COPPER, NICKEL, TIN ALLOY CA-725 CONTACT PLATING: GOLD ON THE MATING AREA, TIN-LEAD

ON THE CONTACT TAILS, NICKEL UNDERPLATE