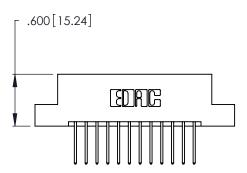

346/396 SERIES CARD EDGE CONNECTOR CONTACT CODE 555,556,558,559,560 DIMENSIONS

YOUR CONNECTION TO QUALITY & SERVICE

**EDAC INC** TORONTO, ONTARIO CANADA

THESE DRAWINGS AND SPECIFICATIONS ARE THE PROPERTY OF EDAC INC.,AND SHALL NOT BE REPRODUCED, OR COPIED OR USED AS THE BASIS FOR THE MANUFACTURE OR SALE OF APPARATUS WITHOUT WRITTEN PERMISSION.

|   | ACAD REFERENCE NO. | 346-ENG-MASTER   |  |
|---|--------------------|------------------|--|
| 5 | DRAWN: J.LEE       | DATE: APR. 22/09 |  |
|   | CHECKED:           | DATE:            |  |
|   | SCALE: 1:1         | SHEET 2 OF 2     |  |
|   | DRAWING NUMBER     | ISSUE            |  |
|   | 346-ENG-MASTER     | 1                |  |