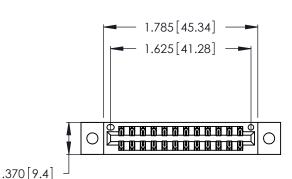

Card Slot Accepts

346/396 SERIES CARD EDGE CONNECTOR PART NUMBER: 346-024-522-202

**EDAC INC** TORONTO, ONTARIO CANADA

THESE DRAWINGS AND SPECIFICATIONS ARE THE PROPERTY OF EDAC INC.,AND SHALL NOT BE REPRODUCED, OR COPIED OR USED AS THE BASIS FOR THE MANUFACTURE OR SALE OF APPARATUS WITHOUT WRITTEN PERMISSION.

| ACAD REFERENCE NO. |        | 346-ENG-MASTER |           |
|--------------------|--------|----------------|-----------|
| DRAWN:             | J.LEE  | DATE: AF       | PR. 22/09 |
| CHECKED:           |        | DATE:          |           |
| SCALE:             | N.T.S  | SHEET          | OF 2      |
| DRAWING N          | IUMBER |                | ISSUE     |
| 346-ENG-MASTER     |        |                | 1         |