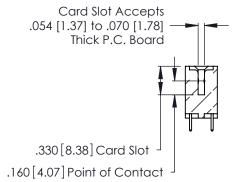

Contact Code 560

INSULATOR MATERIAL: THERMOPLASTIC POLYESTER, UL 94V-0 CONTACT MATERIAL; COPPER, NICKEL, TIN ALLOY CA-725 CONTACT PLATING: GOLD ON THE MATING AREA, TIN-LEAD

ON THE CONTACT TAILS, NICKEL UNDERPLATE

346/396 SERIES CARD EDGE CONNECTOR CONTACT CODE 555,556,558,559,560 DIMENSIONS

YOUR CONNECTION TO QUALITY & SERVICE

**EDAC INC** TORONTO, ONTARIO CANADA

THESE DRAWINGS AND SPECIFICATIONS ARE THE PROPERTY OF EDAC INC.,AND SHALL NOT BE REPRODUCED, OR COPIED OR USED AS THE BASIS FOR THE MANUFACTURE OR SALE OF APPARATUS WITHOUT WRITTEN PERMISSION.