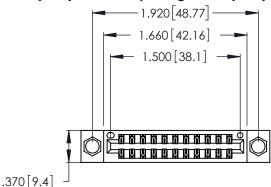

Contact Dimensions: 521-P.C. Tail .025 Sq. (0.64 Sq.) - Tail LG. =.150 (3.81) .125 (3.18) Contact Spacing x .250 (6.35) Row Spacing

- INSULATOR MATERIAL: THERMOPLASTIC POLYESTER, UL 94V-0 CONTACT MATERIAL; COPPER, NICKEL, TIN ALLOY CA-725
- CONTACT PLATING: GOLD ON THE MATING AREA, TIN-LEAD ON THE CONTACT TAILS, NICKEL UNDERPLATE

THIS IS A C.A.D. GENERATED DRAWING DO NOT MAKE MANUAL REVISIONS TO MASTER.

| 346/396 SERIES CARD EDGE CONNECTOR |
|------------------------------------|
| PART NUMBER: 346-022-521-204       |

**EDAC INC** TORONTO, ONTARIO CANADA