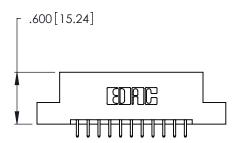

THIS IS A C.A.D. GENERATED DRAWING DO NOT MAKE MANUAL REVISIONS TO MASTER.

| 346/396 SERIES CARD EDGE CONNECTOR |
|------------------------------------|
| PART NUMBER: 346-022-521-204       |

**EDAC INC** TORONTO, ONTARIO CANADA