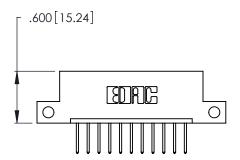

THIS IS A C.A.D. GENERATED DRAWING DO NOT MAKE MANUAL REVISIONS TO MASTER.

| 346/396 SERIES CARD EDGE CONNECTO | R |
|-----------------------------------|---|
| PART NUMBER: 346-011-526-112      |   |

**EDAC INC** TORONTO, ONTARIO CANADA

THESE DRAWINGS AND SPECIFICATIONS ARE THE PROPERTY OF EDAC INC.,AND SHALL NOT BE REPRODUCED, OR COPIED OR USED AS THE BASIS FOR THE MANUFACTURE OR SALE OF APPARATUS WITHOUT WRITTEN PERMISSION.

| ACAD REFERENCE NO. |       | 346-ENG-MASTER |           |
|--------------------|-------|----------------|-----------|
| DRAWN:             | J.LEE | DATE: AF       | PR. 22/09 |
| CHECKED:           |       | DATE:          |           |
| SCALE:             | N.T.S | SHEET          | OF 2      |
| DRAWING NUMBER     |       | ISSUE          |           |
| 346-ENG-MASTER     |       |                | 1         |