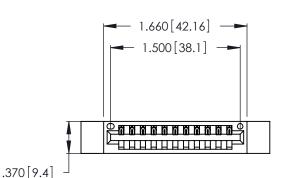

<u>Contact Dimensions:</u>
526-P.C. Tail .018 Sq. (0.46 Sq.) - Tail LG. =.350 (8.89)
.125 (3.18) Contact Spacing x .250 (6.35) Row Spacing

- INSULATOR MATERIAL: THERMOPLASTIC POLYESTER, UL 94V-0 CONTACT MATERIAL; COPPER, NICKEL, TIN ALLOY CA-725
- CONTACT PLATING: GOLD ON THE MATING AREA, TIN-LEAD ON THE CONTACT TAILS, NICKEL UNDERPLATE

THIS IS A C.A.D. GENERATED DRAWING DO NOT MAKE MANUAL REVISIONS TO MASTER.

| 346/396 SERIES CARD EDGE CONNECTO | R |
|-----------------------------------|---|
| PART NUMBER: 346-011-526-112      |   |

**EDAC INC** TORONTO, ONTARIO CANADA