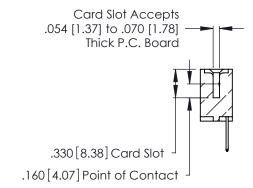

**Contact Code 560** 

INSULATOR MATERIAL: THERMOPLASTIC POLYESTER, UL 94V-0 CONTACT MATERIAL; COPPER, NICKEL, TIN ALLOY CA-725 CONTACT PLATING: GOLD ON THE MATING AREA, TIN-LEAD

ON THE CONTACT TAILS, NICKEL UNDERPLATE

346/396 SERIES CARD EDGE CONNECTOR CONTACT CODE 555,556,558,559,560 DIMENSIONS

YOUR CONNECTION TO QUALITY & SERVICE

**EDAC INC** TORONTO, ONTARIO CANADA

THESE DRAWINGS AND SPECIFICATIONS ARE THE PROPERTY OF EDAC INC.,AND SHALL NOT BE REPRODUCED, OR COPIED OR USED AS THE BASIS FOR THE MANUFACTURE OR SALE OF APPARATUS WITHOUT WRITTEN PERMISSION.