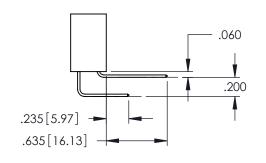

**Contact Code 558** 

Contact Code 559

Contact Code 560

INSULATOR MATERIAL: THERMOPLASTIC POLYESTER, UL 94V-0

DAP MATERIAL AVAILABLE UPON REQUEST

CONTACT MATERIAL; COPPER ALLOY CONTACT PLATING: GOLD ON THE MATING AREA, TIN PLATING ON THE CONTACT TAILS, NICKEL UNDERPLATE