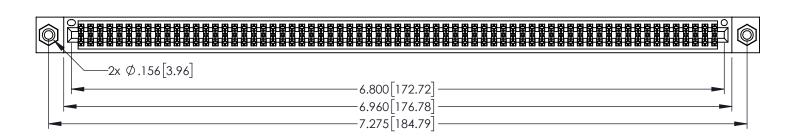

| 345/395 SERIES CARD EDGE CONNECTOR |
|------------------------------------|
| PART NUMBER: 345-134-556-808       |

CANADA

YOUR CONNECTION TO QUALITY & SERVICE WITHOUT WRITTEN PERMISSION.

| }                                                                                                                                                        | DRAWN:         | I: R.STA.MONICA DATE:MA |         | 4Y.16/2017 |  |
|----------------------------------------------------------------------------------------------------------------------------------------------------------|----------------|-------------------------|---------|------------|--|
|                                                                                                                                                          | CHECKED:       |                         | DATE:   |            |  |
| ESE DRAWINGS AND SPECIFICATIONS E THE PROPERTY OF EDAC INC.,AND ALL NOT BE REPRODUCED,OR COPIED USED AS THE BASIS FOR THE NUFACTURE OR SALE OF APPARATUS | SCALE:         | 1:1                     | SHEET ' | I OF 2     |  |
|                                                                                                                                                          | DRAWING        | NUMBER                  |         | ISSUE      |  |
|                                                                                                                                                          | 345-ENG-MASTER |                         |         | 1          |  |