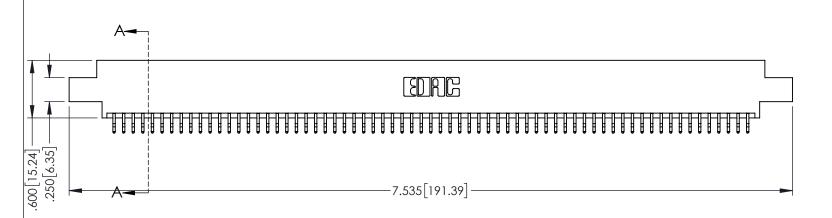

1

.330[8.38] CARD SLOT 160[4.06] POINT OF CONTACT

**SECTION A-A** 

ACAD REFERENCE NO. 345-ENG-MASTER

E:MAY.16/2017

- INSULATOR MATERIAL: THERMOPLASTIC PBT BLACK, UL 94V-0
- CONTACT MATERIAL; COPPER TIN ALLOY CONTACT PLATING: GOLD ON THE MATING AREA, TIN PLATING ON THE CONTACT TAILS, NICKEL UNDERPLATE