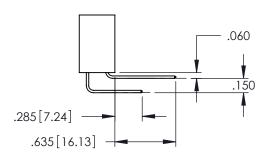

**Contact Code 558** 

Contact Code 559

Contact Code 560

INSULATOR MATERIAL: THERMOPLASTIC POLYESTER, UL 94V-0

DAP MATERIAL AVAILABLE UPON REQUEST

CONTACT MATERIAL; COPPER ALLOY CONTACT PLATING: GOLD ON THE MATING AREA, TIN PLATING ON THE CONTACT TAILS, NICKEL UNDERPLATE