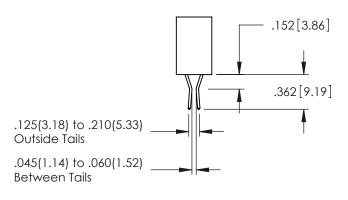

## Contact Code 560

INSULATOR MATERIAL: THERMOPLASTIC POLYESTER, UL 94V-0 DAP MATERIAL AVAILABLE UPON REQUEST

CONTACT MATERIAL; COPPER ALLOY CONTACT PLATING: GOLD ON THE MATING AREA, TIN PLATING ON THE CONTACT TAILS, NICKEL UNDERPLATE