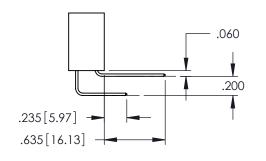

; COPPER TIN ALLOY CONTACT PLATING: GOLD ON THE MATING AREA, TIN PLATING ON THE CONTACT TAILS, NICKEL UNDERPLATE

| 345/395 SERIES CARD EDGE CONNECTO | R |
|-----------------------------------|---|
| PART NUMBER: 345-063-524-488      |   |

YOUR CONNECTION TO QUALITY & SERVICE

| ACAD REFERENCE NO. 345-ENG-MASTER |                 |           |  |  |
|-----------------------------------|-----------------|-----------|--|--|
| DRAWN: R.STA.MONICA               | DATE: <b>MA</b> | Y.16/2017 |  |  |
| CHECKED:                          | DATE:           |           |  |  |
| SCALE: 1:1                        | SHEET 1         | OF 2      |  |  |
| DRAWING NUMBER                    |                 | ISSUE     |  |  |
| 345-ENG-MASTER                    |                 | 1         |  |  |









## **Contact Code 558**

## Contact Code 559

## Contact Code 560

INSULATOR MATERIAL: THERMOPLASTIC POLYESTER, UL 94V-0 DAP MATERIAL AVAILABLE UPON REQUEST

CONTACT MATERIAL; COPPER ALLOY CONTACT PLATING: GOLD ON THE MATING AREA, TIN PLATING ON THE CONTACT TAILS, NICKEL UNDERPLATE

## 345/395 SERIES CARD EDGE CONNECTOR CONTACT CODE 555,556,558,559,560 DIMENSIONS

YOUR CONNECTION TO QUALITY & SERVICE

|   | ACAD REFERENCE NO. 345-ENG-MASTER |                  |  |  |
|---|-----------------------------------|------------------|--|--|
|   | DRAWN: R.STA.MONICA               | DATE:MAY.16/2017 |  |  |
|   | CHECKED:                          | DATE:            |  |  |
|   | SCALE: 1:1                        | SHEET 2 OF 2     |  |  |
| D | DRAWING NUMBER                    | ISSUE