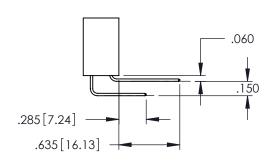

COPPER TIN ALLOY CONTACT PLATING: GOLD ON THE MATING AREA, TIN PLATING ON THE CONTACT TAILS, NICKEL UNDERPLATE

| 345/395 SERIES CARD EDGE CONNECTO | R |
|-----------------------------------|---|
| PART NUMBER: 345-063-524-488      |   |

YOUR CONNECTION TO QUALITY & SERVICE

| ACAD REFERENCE NO. 345-ENG-MASTER |                 |           |  |  |
|-----------------------------------|-----------------|-----------|--|--|
| DRAWN: R.STA.MONICA               | DATE: <b>MA</b> | Y.16/2017 |  |  |
| CHECKED:                          | DATE:           |           |  |  |
| SCALE: 1:1                        | SHEET 1         | OF 2      |  |  |
| DRAWING NUMBER                    |                 | ISSUE     |  |  |
| 345-ENG-MASTER                    |                 | 1         |  |  |









## **Contact Code 558**

## Contact Code 559

## Contact Code 560

INSULATOR MATERIAL: THERMOPLASTIC POLYESTER, UL 94V-0 DAP MATERIAL AVAILABLE UPON REQUEST

CONTACT MATERIAL; COPPER ALLOY CONTACT PLATING: GOLD ON THE MATING AREA, TIN PLATING ON THE CONTACT TAILS, NICKEL UNDERPLATE

## 345/395 SERIES CARD EDGE CONNECTOR CONTACT CODE 555,556,558,559,560 DIMENSIONS

YOUR CONNECTION TO QUALITY & SERVICE

|   | ACAD REFERENCE NO. 345-ENG-MASTER |                  |  |  |
|---|-----------------------------------|------------------|--|--|
|   | DRAWN: R.STA.MONICA               | DATE:MAY.16/2017 |  |  |
|   | CHECKED:                          | DATE:            |  |  |
|   | SCALE: 1:1                        | SHEET 2 OF 2     |  |  |
| D | DRAWING NUMBER                    | ISSUE