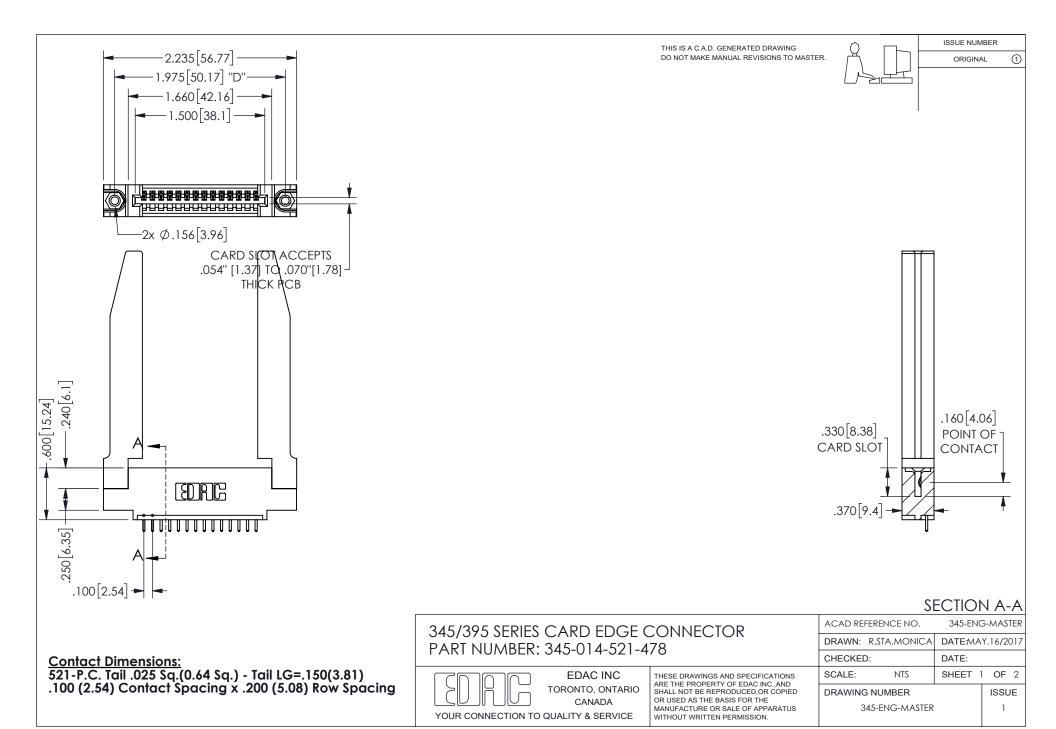

ISSUE NUMBER ORIGINAL

1

**Contact Code 558** 

Contact Code 559

Contact Code 560

INSULATOR MATERIAL: THERMOPLASTIC POLYESTER, UL 94V-0

DAP MATERIAL AVAILABLE UPON REQUEST

CONTACT MATERIAL; COPPER ALLOY CONTACT PLATING: GOLD ON THE MATING AREA, TIN PLATING ON THE CONTACT TAILS, NICKEL UNDERPLATE

345/395 SERIES CARD EDGE CONNECTOR CONTACT CODE 555,556,558,559,560 DIMENSIONS

YOUR CONNECTION TO QUALITY & SERVICE

**EDAC INC** TORONTO, ONTARIO CANADA

THESE DRAWINGS AND SPECIFICATIONS ARE THE PROPERTY OF EDAC INC.,AND SHALL NOT BE REPRODUCED, OR COPIED OR USED AS THE BASIS FOR THE MANUFACTURE OR SALE OF APPARATUS WITHOUT WRITTEN PERMISSION.