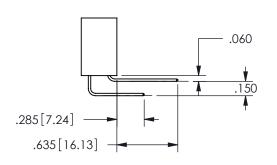

ISSUE NUMBER ORIGINAL

1

**Contact Code 558** 

Contact Code 559

Contact Code 560

INSULATOR MATERIAL: THERMOPLASTIC POLYESTER, UL 94V-0

DAP MATERIAL AVAILABLE UPON REQUEST

CONTACT MATERIAL; COPPER ALLOY CONTACT PLATING: GOLD ON THE MATING AREA, TIN PLATING ON THE CONTACT TAILS, NICKEL UNDERPLATE

345/395 SERIES CARD EDGE CONNECTOR CONTACT CODE 555,556,558,559,560 DIMENSIONS

YOUR CONNECTION TO QUALITY & SERVICE

**EDAC INC** TORONTO, ONTARIO CANADA

THESE DRAWINGS AND SPECIFICATIONS ARE THE PROPERTY OF EDAC INC.,AND SHALL NOT BE REPRODUCED, OR COPIED OR USED AS THE BASIS FOR THE MANUFACTURE OR SALE OF APPARATUS WITHOUT WRITTEN PERMISSION.