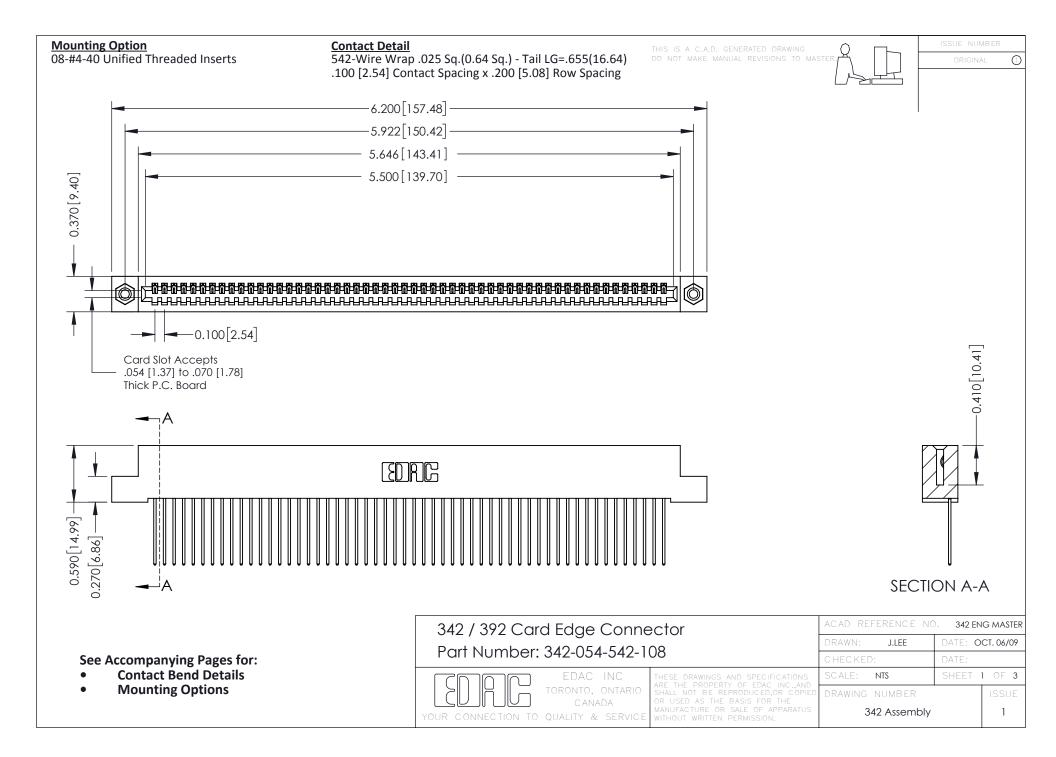

THIS IS A C.A.D. GENERATED DRAWING DO NOT MAKE MANUAL REVISIONS TO MASTER. ISSUE NUMBER

ORIGINAL

1



| 342 / 392 Series Card Edge Connector<br>Contact Bend Detail |                                                                                                                                                                                                  | ACAD REFERENCE NO. 342 ENG MASTER |             |                  |        |
|-------------------------------------------------------------|--------------------------------------------------------------------------------------------------------------------------------------------------------------------------------------------------|-----------------------------------|-------------|------------------|--------|
|