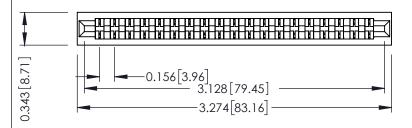

**Mounting Option** No Mounting Lugs **Contact Detail** 

Wire Hole .089x.014(2.29x0.36) - Tail LG=.213(5.41) .156 [3.96] Contact Spacing x .200 [5.08] Row Spacing

THIS IS A C.A.D. GENERATED DRAWING DO NOT MAKE MANUAL REVISIONS TO MASTER.