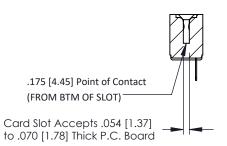

**Mounting Option** No Mounting Lugs **Contact Detail** 

Wire Hole .089x.014(2.29x0.36) - Tail LG=.213(5.41) .156 [3.96] Contact Spacing x .200 [5.08] Row Spacing

THIS IS A C.A.D. GENERATED DRAWING DO NOT MAKE MANUAL REVISIONS TO MASTER.