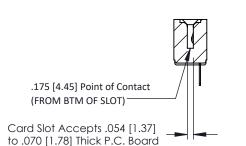

Mounting Option
.128 (3.25) Dia. Mounting Holes

**Contact Detail** 

PC Tail .046x.013(1.17x0.33) - Tail LG=.213(5.41) .156 [3.96] Contact Spacing x .200 [5.08] Row Spacing THIS IS A C.A.D. GENERATED DRAWING DO NOT MAKE MANUAL REVISIONS TO MASTER.