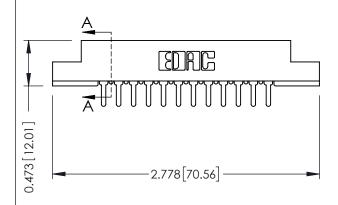

## **See Accompanying Pages for:**

- Contact Bend Details
- Mounting Options

ACAD REFERENCE NO.

SECTION A-A

307 / 357 Card Edge Connector
Part Number: 307-012-425-102

EDAC INC
TORONTO, ONTARIO
CANADA

THESE DRAWINGS AND SE
SHALL NOT BE REPRODUCE
OR USED AS THE BASIS FO