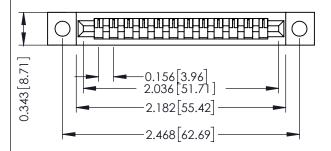

Mounting Option
.128 (3.25) Dia. Mounting Holes

**Contact Detail** 

PC Tail .046x.013(1.17x0.33) - Tail LG=.213(5.41) .156 [3.96] Contact Spacing x .200 [5.08] Row Spacing THIS IS A C.A.D. GENERATED DRAWING DO NOT MAKE MANUAL REVISIONS TO MASTER.