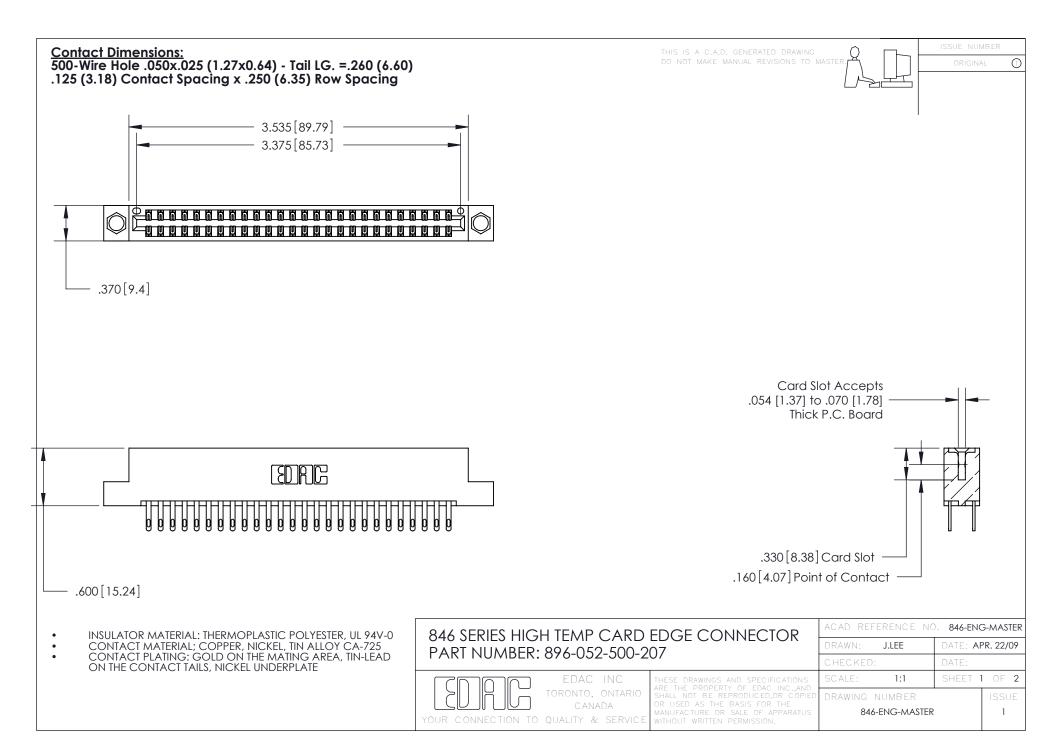

1

.165 [4.19] .375 [9.54] .125(3.18) to .210(5.33) .125(3.18) to .210(5.33)

**Contact Code 558** 

**Contact Code 559** 

**Contact Code 560** 

INSULATOR MATERIAL: THERMOPLASTIC POLYESTER, UL 94V-0 CONTACT MATERIAL; COPPER, NICKEL, TIN ALLOY CA-725 CONTACT PLATING: GOLD ON THE MATING AREA, TIN-LEAD ON THE CONTACT TAILS, NICKEL UNDERPLATE

846 SERIES HIGH TEMP CARD EDGE CONNECTOR CONTACT CODE 555,556,558,559,560 DIMENSIONS

YOUR CONNECTION TO QUALITY & SERVICE

**Outside Tails** 

**Outside Tails** 

|   | ACAD REFERENCE NO. 846-ENG-MASTER |                  |
|---|-----------------------------------|------------------|
|   | DRAWN: J.LEE                      | DATE: APR. 22/09 |
|   | CHECKED:                          | DATE:            |
|   | SCALE: 1:1                        | SHEET 2 OF 2     |
| 0 | DRAWING NUMBER                    | ISSUE            |