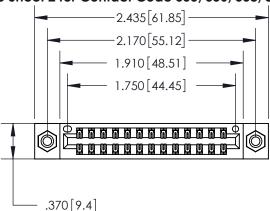

<u>Contact Dimensions:</u> 555-Extender Board Bend (Code 500 Contacts) See Sheet 2 for Contact Code 555, 556, 558, 559, 560 Dimensions

INSULATOR MATERIAL: THERMOPLASTIC POLYESTER, UL 94V-0 CONTACT MATERIAL; COPPER, NICKEL, TIN ALLOY CA-725 CONTACT PLATING: GOLD ON THE MATING AREA, TIN-LEAD ON THE CONTACT TAILS, NICKEL UNDERPLATE

THIS IS A C.A.D. GENERATED DRAWING DO NOT MAKE MANUAL REVISIONS TO MASTER.

ISSUE NUMBER ORIGINAL

ACAD REFERENCE NO.

846/896 SERIES HIGH TEMP CARD EDGE CONNECTOR PART NUMBER: 896-026-555-808

**EDAC INC** TORONTO, ONTARIO CANADA