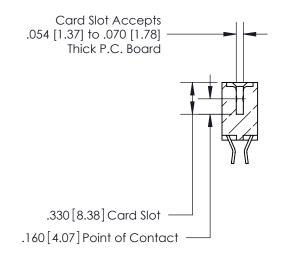

**Contact Code 560** 

INSULATOR MATERIAL: THERMOPLASTIC POLYESTER, UL 94V-0 CONTACT MATERIAL; COPPER, NICKEL, TIN ALLOY CA-725 CONTACT PLATING: GOLD ON THE MATING AREA, TIN-LEAD ON THE CONTACT TAILS, NICKEL UNDERPLATE

**Contact Code 558** 

## 846/896 SERIES HIGH TEMP CARD EDGE CONNECTOR CONTACT CODE 555,556,558,559,560 DIMENSIONS

.150 [3.81]

YOUR CONNECTION TO QUALITY & SERVICE

**Contact Code 559** 

**EDAC INC** TORONTO, ONTARIO CANADA

THESE DRAWINGS AND SPECIFICATIONS ARE THE PROPERTY OF EDAC INC.,AND SHALL NOT BE REPRODUCED, OR COPIED OR USED AS THE BASIS FOR THE MANUFACTURE OR SALE OF APPARATUS WITHOUT WRITTEN PERMISSION.