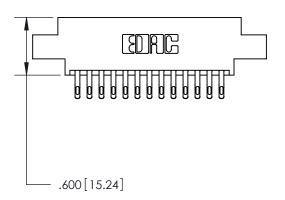

<u>Contact Dimensions:</u> 555-Extender Board Bend (Code 500 Contacts) See Sheet 2 for Contact Code 555, 556, 558, 559, 560 Dimensions

INSULATOR MATERIAL: THERMOPLASTIC POLYESTER, UL 94V-0 CONTACT MATERIAL; COPPER, NICKEL, TIN ALLOY CA-725 CONTACT PLATING: GOLD ON THE MATING AREA, TIN-LEAD ON THE CONTACT TAILS, NICKEL UNDERPLATE

THIS IS A C.A.D. GENERATED DRAWING DO NOT MAKE MANUAL REVISIONS TO MASTER.

ISSUE NUMBER ORIGINAL

ACAD REFERENCE NO.

846/896 SERIES HIGH TEMP CARD EDGE CONNECTOR PART NUMBER: 896-026-555-808

**EDAC INC** TORONTO, ONTARIO CANADA