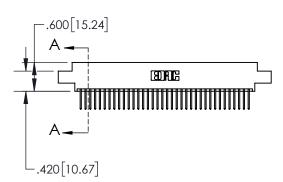

1

| .330[8.38]<br>CARD SLOT |                                   |  |  |
|-------------------------|-----------------------------------|--|--|
| -                       | .370[9.40]                        |  |  |
|                         | SECTION A-A                       |  |  |
| .150 [3.8]              | .160[4.06]<br>POINT OF<br>CONTACT |  |  |
| -                       | .200[5.08]                        |  |  |