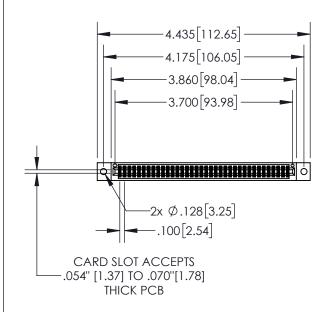

| 845/895 SERIES HIGH TEMP CARD EDGE CONNECTOR |
|----------------------------------------------|
| PART NUMBER: 895-072-523-802                 |

| ACAD REFERENCE NO. 845-ENG-MASTER |                  |  |  |
|-----------------------------------|------------------|--|--|
| DRAWN: R.STA.MONICA               | DATE:MAY.16/2017 |  |  |
| CHECKED:                          | DATE:            |  |  |
| SCALE: 1:2                        | SHEET 1 OF 2     |  |  |
| DRAWING NUMBER                    | ISSUE            |  |  |