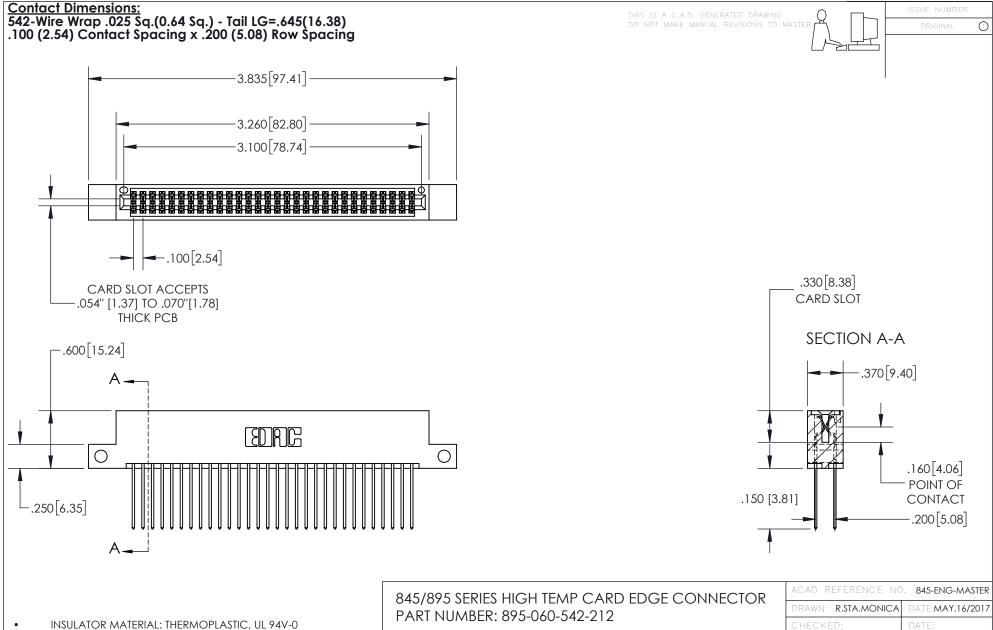

- INSULATOR MATERIAL: THERMOPLASTIC POLYESTER, UL 94V-0 DAP MATERIAL AVAILABLE UPON REQUEST
- CONTACT MATERIAL; COPPER ALLOY

CONTACT PLATING: GOLD ON THE MATING AREA, TIN PLATING ON THE CONTACT TAILS, NICKEL UNDERPLATE