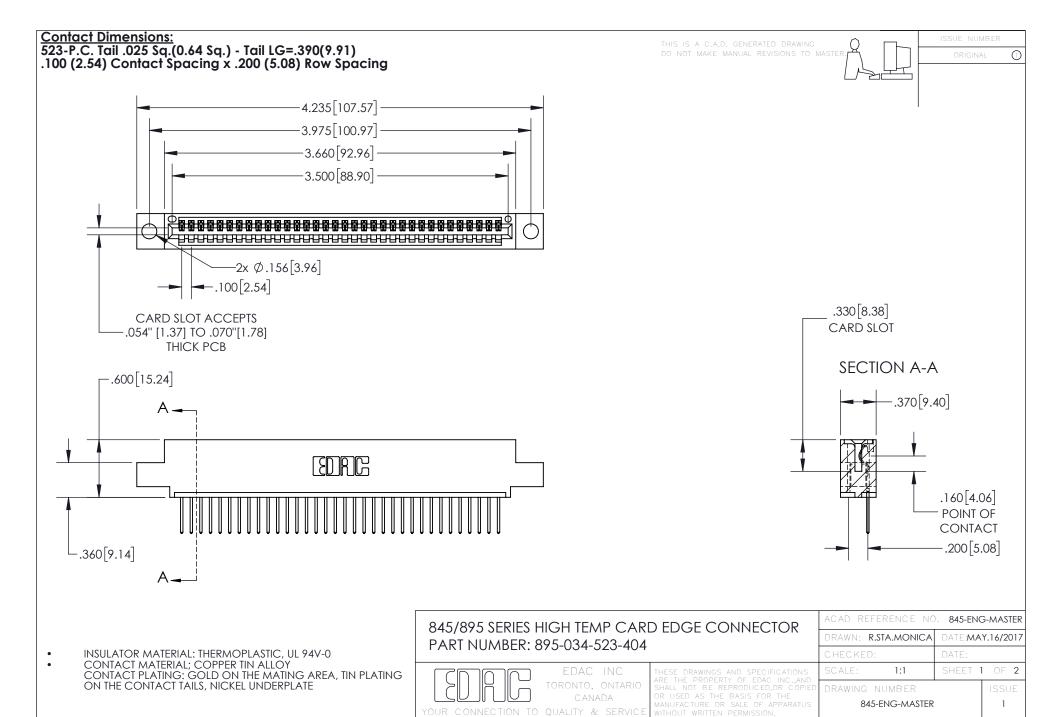

INSULATOR MATERIAL: THERMOPLASTIC POLYESTER, UL 94V-0 DAP MATERIAL AVAILABLE UPON REQUEST

**Contact Code 558** 

CONTACT MATERIAL; COPPER ALLOY CONTACT PLATING: GOLD ON THE MATING AREA, TIN PLATING ON THE CONTACT TAILS, NICKEL UNDERPLATE

## 845/895 SERIES HIGH TEMP CARD EDGE CONNECTOR CONTACT CODE 555,556,558,559,560 DIMENSIONS

YOUR CONNECTION TO QUALITY & SERVICE

Contact Code 559

|   | ACAD REFERENCE NO. 845-ENG-MASTER |                  |  |
|---|-----------------------------------|------------------|--|
|   | DRAWN: R.STA.MONICA               | DATE:MAY.16/2017 |  |
|   | CHECKED:                          | DATE:            |  |
|   | SCALE: 1:1                        | SHEET 2 OF 2     |  |
| D | DRAWING NUMBER                    | ISSUE            |  |

Contact Code 560