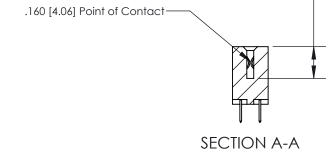

## **Contact Detail**

520-P.C. Tail .030x.018(0.76x0.46) - Tail LG=.175(4.45) .156 [3.96] Contact Spacing x .200 [5.08] Row Spacing

THIS IS A C.A.D. GENERATED DRAWING DO NOT MAKE MANUAL REVISIONS TO MASTER.

|  | 837/887 Series High Temp Card Edge Connector<br>Contact Bend Detail |                                                                                                                                                                                                 | ACAD REFERENCE | NO. 837 EN | 837 ENG MASTER   |  |
|--|---------------------------------------------------------------------|-------------------------------------------------------------------------------------------------------------------------------------------------------------------------------------------------|----------------|------------|------------------|--|
|  |                                                                     |                                                                                                                                                                                                 | DRAWN: J.LEE   | DATE: OC   | DATE: OCT. 06/09 |  |
|  |                                                                     |                                                                                                                                                                                                 | CHECKED:       | DATE:      | DATE:            |  |
|  | TORONTO, ONTARIO ARE SHALI OR CANADA OR LI MANI                     | THESE DRAWINGS AND SPECIFICATIONS ARE THE PROPERTY OF EDAC INC.,AND SHALL NOT BE REPRODUCED,OR COPIED OR USED AS THE BASIS FOR THE MANUFACTURE OR SALE OF APPARATUS WITHOUT WRITTEN PERMISSION. | SCALE: NTS     | SHEET      | 2 <b>OF</b> 2    |  |
|  |                                                                     |                                                                                                                                                                                                 | DRAWING NUMBER |            | ISSUE            |  |
|  |                                                                     |                                                                                                                                                                                                 | 837 Assembly   |            | 1                |  |