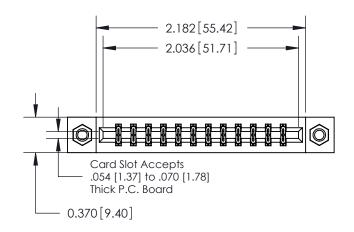

837 ENG MASTER

ACAD REFERENCE NO.

0.330[8.38] Card Slot

**See Accompanying Pages for:** 

**Contact Bend Details** 

ISSUE NUMBER

ORIGINAL

1