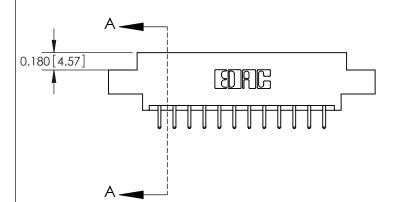

837 ENG MASTER

ACAD REFERENCE NO.

0.330[8.38] Card Slot

**See Accompanying Pages for:** 

**Contact Bend Details** 

ISSUE NUMBER

ORIGINAL

1