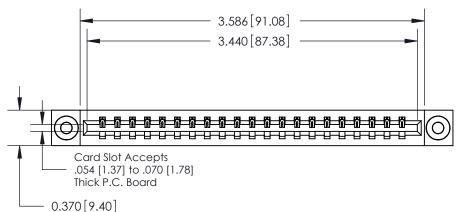

ISSUE NUMBER

ORIGINAL

0.330[8.38] Card Slot .160 [4.06] Point of Contact **SECTION A-A** 

**See Accompanying Pages for:** 

**Contact Bend Details** 

837/887 Series High Temp Card Edge Connector Part Number: 887-021-524-603