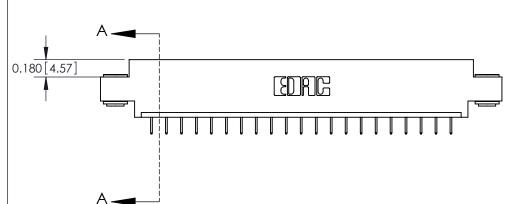

ISSUE NUMBER

ORIGINAL

0.330[8.38] Card Slot .160 [4.06] Point of Contact **SECTION A-A** 

**See Accompanying Pages for:** 

**Contact Bend Details** 

837/887 Series High Temp Card Edge Connector Part Number: 887-021-524-603