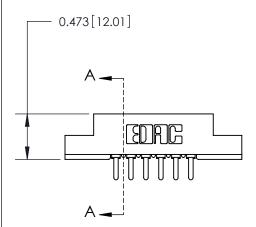

## **Mounting Option**

.156 (3.96) Dia. Mounting Holes

## **See Accompanying Page for:**

**Contact Bend Details** 

**SECTION A-A** 

| 807/857 Series High Temp Card Edge Connector |
|----------------------------------------------|
| Part Number: 857-006-421-104                 |