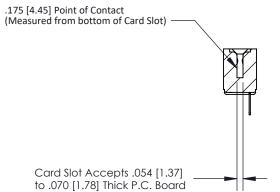

## **Contact Detail**

PC Tail .046x.014(1.17x0.36) - Tail LG=.213(5.41)

.156 [3.96] Contact Spacing x .200 [5.08] Row Spacing