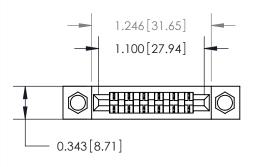

## **Mounting Option**

.156 (3.96) Dia. Mounting Holes

## **Contact Detail**

PC Tail .046x.014(1.17x0.36) - Tail LG=.213(5.41)

.156 [3.96] Contact Spacing x .200 [5.08] Row Spacing





## **See Accompanying Page for:**

**Contact Bend Details** 



**SECTION A-A** 



| 807/857 Series High Temp Card Edge Connector |
|----------------------------------------------|
| Part Number: 857-006-421-104                 |

YOUR CONNECTION TO QUALITY & SERVICE

|   | DRAWN: J.LEE   | DATE: AUG. 11/09 |
|---|----------------|------------------|
|   | CHECKED:       | DATE:            |
|   | SCALE: NTS     | SHEET 1 OF 2     |
| D | DRAWING NUMBER | ISSUE            |

ACAD REFERENCE NO. 807 ENG MASTER

807 Assembly