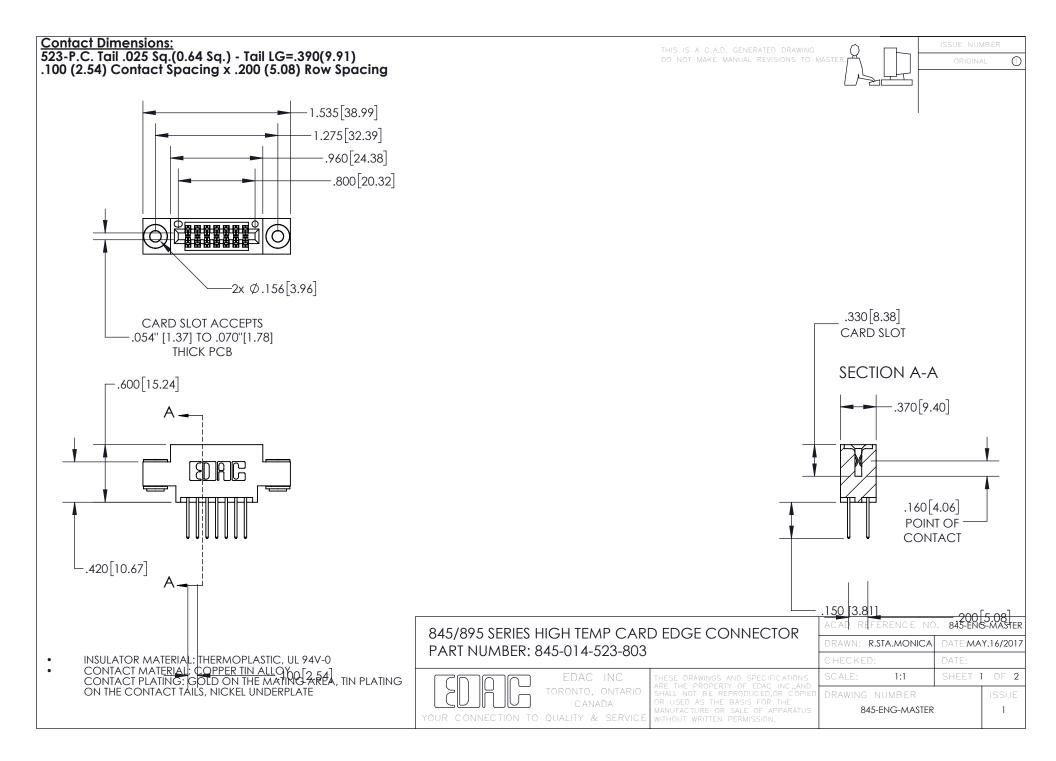

- INSULATOR MATERIAL: THERMOPLASTIC POLYESTER, UL 94V-0 DAP MATERIAL AVAILABLE UPON REQUEST
- CONTACT MATERIAL; COPPER ALLOY

CONTACT PLATING: GOLD ON THE MATING AREA, TIN PLATING ON THE CONTACT TAILS, NICKEL UNDERPLATE