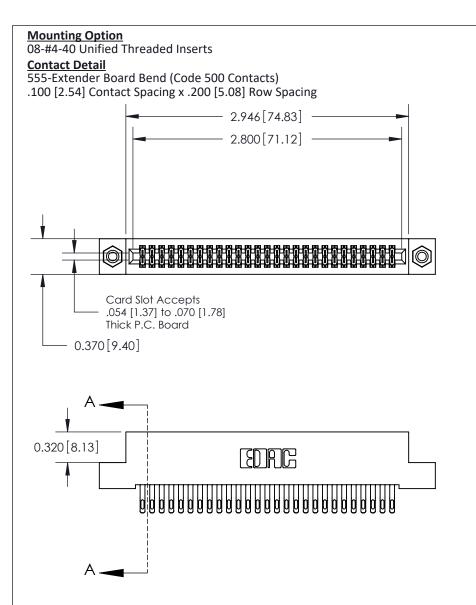

## **See Accompanying Pages for:**

- **Contact Bend Details**
- **Mounting Options**

THIS IS A C.A.D. GENERATED DRAWING DO NOT MAKE MANUAL REVISIONS TO MASTER

ORIGINAL (1)

| 842/892 Series High Temp Card Edge Connector<br>Contact Bend Detail |                                                                                                 | ACAD REFERENCE NO. 842 ENG MASTER |             |                  |        |
|---------------------------------------------------------------------|-------------------------------------------------------------------------------------------------|-----------------------------------|-------------|------------------|--------|
|                                                                     |                                                                                                 | DRAWN:                            | J.LEE       | DATE: OCT. 06/09 |        |
|                                                                     |                                                                                                 | CHECKED:                          |             | DATE:            |        |
| EDAC INC                                                            | THESE DRAWINGS AND SPECIFICATIONS ARE THE PROPERTY OF EDAC INCAND                               | SCALE:                            | NTS         | SHEET :          | 2 OF 3 |
| TORONTO, ONTARIO                                                    | SHALL NOT BE REPRODUCED,OR COPIED OR USED AS THE BASIS FOR THE MANUFACTURE OR SALE OF APPARATUS | DRAWING                           | NUMBER      |                  | ISSUE  |
| YOUR CONNECTION TO QUALITY & SERVICE                                |                                                                                                 | 8                                 | 42 Assembly |                  | 1      |