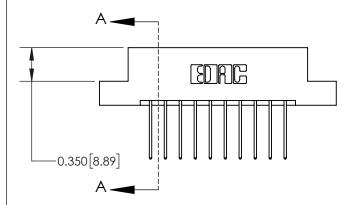

## **Mounting Option**

08-#4-40 Unified Threaded Inserts

## **Contact Detail**

540-Wire Wrap .025 Sq.(0.64 Sq.) - Tail LG=.560(14.22) .156 [3.96] Contact Spacing x .200 [5.08] Row Spacing

**See Accompanying Page for:** 

**Contact Bend Details** 

THIS IS A C.A.D. GENERATED DRAWING DO NOT MAKE MANUAL REVISIONS TO MASTER.

ISSUE NUMBER ORIGINAL

1

|                              | 0.600[15.24]              |
|------------------------------|---------------------------|
|                              | 0.330 [8.38]<br>Card Slot |
| .160 [4.06] Point of Contact |                           |
|                              |                           |
|                              | SECTION A-A               |