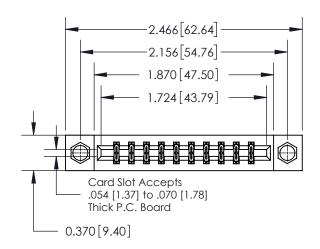

## **Mounting Option**

08-#4-40 Unified Threaded Inserts

## **Contact Detail**

540-Wire Wrap .025 Sq.(0.64 Sq.) - Tail LG=.560(14.22) .156 [3.96] Contact Spacing x .200 [5.08] Row Spacing

**See Accompanying Page for:** 

**Contact Bend Details** 

THIS IS A C.A.D. GENERATED DRAWING DO NOT MAKE MANUAL REVISIONS TO MASTER.

ISSUE NUMBER ORIGINAL

1

|                              | 0.600[15.24]              |
|------------------------------|---------------------------|
|                              | 0.330 [8.38]<br>Card Slot |
| .160 [4.06] Point of Contact |                           |
|                              |                           |
|                              | SECTION A-A               |