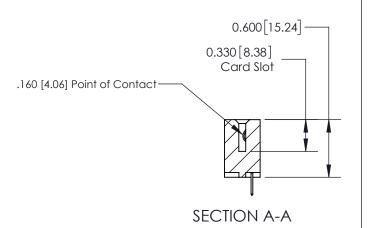

## **Contact Detail**

520-P.C. Tail .030x.018(0.76x0.46) - Tail LG=.175(4.45) .156 [3.96] Contact Spacing x .200 [5.08] Row Spacing

**See Accompanying Page for: Contact Bend Details** 

THIS IS A C.A.D. GENERATED DRAWING DO NOT MAKE MANUAL REVISIONS TO MASTER.