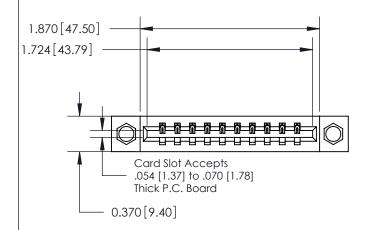

**Mounting Option** 

08-#4-40 Unified Threaded Inserts

## **Contact Detail**

520-P.C. Tail .030x.018(0.76x0.46) - Tail LG=.175(4.45) .156 [3.96] Contact Spacing x .200 [5.08] Row Spacing

**See Accompanying Page for: Contact Bend Details** 

THIS IS A C.A.D. GENERATED DRAWING DO NOT MAKE MANUAL REVISIONS TO MASTER.