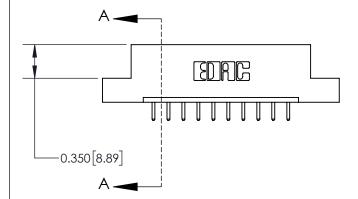

**Mounting Option** 

08-#4-40 Unified Threaded Inserts

## **Contact Detail**

520-P.C. Tail .030x.018(0.76x0.46) - Tail LG=.175(4.45) .156 [3.96] Contact Spacing x .200 [5.08] Row Spacing

**See Accompanying Page for: Contact Bend Details** 

THIS IS A C.A.D. GENERATED DRAWING DO NOT MAKE MANUAL REVISIONS TO MASTER.