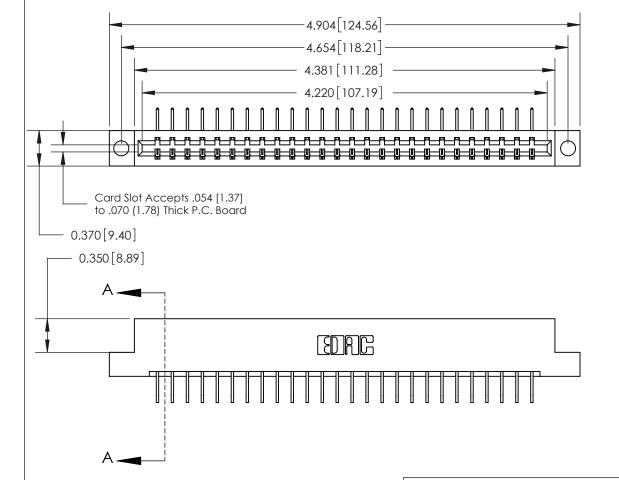

## See Accompanying Page for:

- **Bend Detail**
- **Mounting Options**

833 Series High Temp Card Edge Connector Part Number: 833-026-558-104

**EDAC INC** TORONTO, ONTARIO CANADA

THESE DRAWINGS AND SPECIFICATIONS ARE THE PROPERTY OF EDAC INC.,AND SHALL NOT BE REPRODUCED, OR COPIED OR USED AS THE BASIS FOR THE MANUFACTURE OR SALE OF APPARATUS WITHOUT WRITTEN PERMISSION.

| ACAD REFERENCE NO. | 833 ENG MASTER   |  |  |
|--------------------|------------------|--|--|
| DRAWN: J.LEE       | DATE: OCT. 14/09 |  |  |
| CHECKED:           | DATE:            |  |  |
| SCALE: NTS         | SHEET 1 OF 3     |  |  |
| DRAWING NUMBER     | ISSUE            |  |  |
| 833 Assembly       | 1                |  |  |