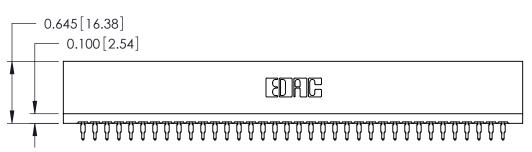

THIS IS A C.A.D. GENERATED DRAWING DO NOT MAKE MANUAL REVISIONS TO MASTER.

ISSUE NUMBER

ORIGINAL

Contact Information
560-Make Before Break (MBB) - Tail LG.=.175(4.45)
.125" (3.18mm) Contact Spacing x .250" (6.35mm) Row Spacing