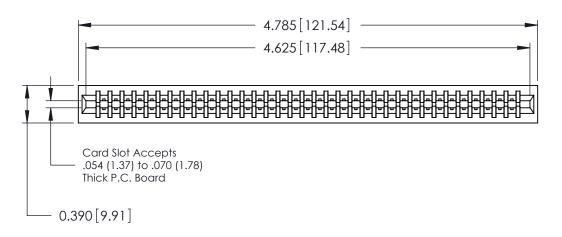

THIS IS A C.A.D. GENERATED DRAWING DO NOT MAKE MANUAL REVISIONS TO MASTER.

ISSUE NUMBER

ORIGINAL

Contact Information
560-Make Before Break (MBB) - Tail LG.=.175(4.45)
.125" (3.18mm) Contact Spacing x .250" (6.35mm) Row Spacing