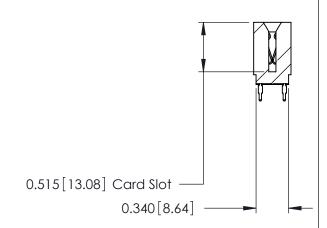

THIS IS A C.A.D. GENERATED DRAWING DO NOT MAKE MANUAL REVISIONS TO MASTER.

ISSUE NUMBER

ORIGINAL

Contact Information
560-Make Before Break (MBB) - Tail LG.=.175(4.45)
.125" (3.18mm) Contact Spacing x .250" (6.35mm) Row Spacing