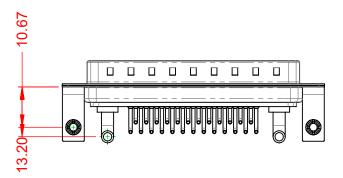

.XX ±0.13 .XXX ±0.05

DIELECTRIC WITHSTANDING VOLTAGE: СТ

1000V AC rms

|        | COMBINATION D-SUB                                                  |                                                                                | SW REFERENCE NO.: 629 COMBO ASSEMBLY |                  |    |  |
|--------|--------------------------------------------------------------------|--------------------------------------------------------------------------------|--------------------------------------|------------------|----|--|
|        |                                                                    |                                                                                | DRAWN: C.B                           | DATE: JAN. 01/20 | 19 |  |
|        |                                                                    |                                                                                | CHECKED:                             | DATE:            |    |  |
|        | EDAC INC                                                           | THESE DRAWINGS AND SPECIFICATIONS<br>ARE THE PROPERTY OF EDAC INC.,AND         | SCALE: (IN C.A.D. 1:1)               | SHEET 1 OF       | 2  |  |
| CANADA | SHALL NOT BE REPRODUCED, OR COPIED<br>OR USED AS THE BASIS FOR THE | DRAWING NUMBER: 629-27W                                                        | 2640-3T3                             | ISSUE            |    |  |
|        | YOUR CONNECTION TO QUALITY & SERVICE                               | QUALITY & SERVICE MANUFACTURE OR SALE OF APPARATUS WITHOUT WRITTEN PERMISSION. | PART NUMBER: 629-27W                 | 2640-3T3         | 1  |  |