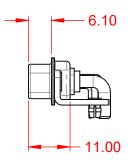

.XX ±0.13 .XXX ±0.05

DIELECTRIC WITHSTANDING VOLTAGE: СТ

1000V AC rms

|        | COMBINATION D-SUB                                                  |                                                                                | SW REFERENCE NO.: 629 COMBO ASSEMBLY |                  |    |  |
|--------|--------------------------------------------------------------------|--------------------------------------------------------------------------------|--------------------------------------|------------------|----|--|
|        |                                                                    |                                                                                | DRAWN: C.B                           | DATE: JAN. 01/20 | 19 |  |
|        |                                                                    |                                                                                | CHECKED:                             | DATE:            |    |  |
|        | EDAC INC                                                           | THESE DRAWINGS AND SPECIFICATIONS<br>ARE THE PROPERTY OF EDAC INC.,AND         | SCALE: (IN C.A.D. 1:1)               | SHEET 1 OF       | 2  |  |
| CANADA | SHALL NOT BE REPRODUCED, OR COPIED<br>OR USED AS THE BASIS FOR THE | DRAWING NUMBER: 629-27W                                                        | 2640-3T3                             | ISSUE            |    |  |
|        | YOUR CONNECTION TO QUALITY & SERVICE                               | QUALITY & SERVICE MANUFACTURE OR SALE OF APPARATUS WITHOUT WRITTEN PERMISSION. | PART NUMBER: 629-27W                 | 2640-3T3         | 1  |  |