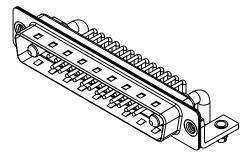

| ISSUE NUMBER |   |
|--------------|---|
| ORIGINAL     | 1 |

NOTES:

MATERIAL: HOUSING: SHELL: CONTACT:

THERMOPLASTIC POLYESTER, UL94V-0 STEEL, TIN PLATED COPPER ALLOY, 30µ" GOLD PLATED

| OPERATING TEMPERATURE:                      | -55°C ~ 125°C |
|---------------------------------------------|---------------|
| POWER/CO-AX CONTACT RATING:<br>(IF PRESENT) | 30A (CURRENT) |
| SIGNAL CONTACT CURRENT RATING:              | 5A PER CONTAC |
| SIGNAL CONTACT RESISTANCE:                  | 10mΩ MAX.     |
| INSULATOR RESISTANCE:                       | 5000MΩ min.   |

.XX ±0.13 .XXX ±0.05

DIELECTRIC WITHSTANDING VOLTAGE: СТ

1000V AC rms

|        | COMBINATION D-SUB                                                  |                                                                                | SW REFERENCE NO.: 629 COMBO ASSEMBLY |                  |    |  |
|--------|--------------------------------------------------------------------|--------------------------------------------------------------------------------|--------------------------------------|------------------|----|--|
|        |                                                                    |                                                                                | DRAWN: C.B                           | DATE: JAN. 01/20 | 19 |  |
|        |                                                                    |                                                                                | CHECKED:                             | DATE:            |    |  |
|        | EDAC INC                                                           | THESE DRAWINGS AND SPECIFICATIONS<br>ARE THE PROPERTY OF EDAC INC.,AND         | SCALE: (IN C.A.D. 1:1)               | SHEET 1 OF       | 2  |  |
| CANADA | SHALL NOT BE REPRODUCED, OR COPIED<br>OR USED AS THE BASIS FOR THE | DRAWING NUMBER: 629-27W                                                        | 2640-3T3                             | ISSUE            |    |  |
|        | YOUR CONNECTION TO QUALITY & SERVICE                               | QUALITY & SERVICE MANUFACTURE OR SALE OF APPARATUS WITHOUT WRITTEN PERMISSION. | PART NUMBER: 629-27W                 | 2640-3T3         | 1  |  |