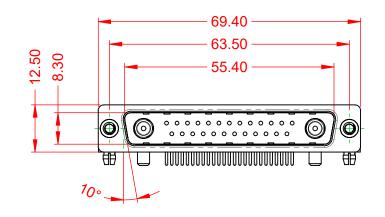

.XX ±0.13 .XXX ±0.05

DIELECTRIC WITHSTANDING VOLTAGE: СТ

1000V AC rms

|        | COMBINATION D-SUB                                                  |                                                                                | SW REFERENCE NO.: 629 COMBO ASSEMBLY |                  |    |  |
|--------|--------------------------------------------------------------------|--------------------------------------------------------------------------------|--------------------------------------|------------------|----|--|
|        |                                                                    |                                                                                | DRAWN: C.B                           | DATE: JAN. 01/20 | 19 |  |
|        |                                                                    |                                                                                | CHECKED:                             | DATE:            |    |  |
|        | EDAC INC                                                           | THESE DRAWINGS AND SPECIFICATIONS<br>ARE THE PROPERTY OF EDAC INC.,AND         | SCALE: (IN C.A.D. 1:1)               | SHEET 1 OF       | 2  |  |
| CANADA | SHALL NOT BE REPRODUCED, OR COPIED<br>OR USED AS THE BASIS FOR THE | DRAWING NUMBER: 629-27W                                                        | 2640-3T3                             | ISSUE            |    |  |
|        | YOUR CONNECTION TO QUALITY & SERVICE                               | QUALITY & SERVICE MANUFACTURE OR SALE OF APPARATUS WITHOUT WRITTEN PERMISSION. | PART NUMBER: 629-27W                 | 2640-3T3         | 1  |  |