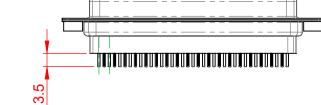

|                                        | 628 SERIES D-SUB CONNECTOR                                                                                                                                                                                     |                          | SW REFERENCE NO.: 628 ASSEMBLY |       |  |
|----------------------------------------|----------------------------------------------------------------------------------------------------------------------------------------------------------------------------------------------------------------|--------------------------|--------------------------------|-------|--|
| 628 SERIES D-SUE                       |                                                                                                                                                                                                                |                          | DATE: AUG. 01/2                | 018   |  |
|                                        |                                                                                                                                                                                                                |                          | DATE:                          |       |  |
| EDAC INC<br>TORONTO, ONTARIO<br>CANADA | THESE DRAWINGS AND SPECIFICATIONS<br>ARE THE PROPERTY OF EDAC INC.,AND<br>SHALL NOT BE REPRODUCED,OR COPIED<br>OR USED AS THE BASIS FOR THE<br>MANUFACTURE OR SALE OF APPARATUS<br>WITHOUT WRITTEN PERMISSION. | SCALE: 1:1               | SHEET 1 OF                     | 1     |  |
|                                        |                                                                                                                                                                                                                | DRAWING NUMBER: 628-037- | 228-062                        | ISSUE |  |
| YOUR CONNECTION TO QUALITY & SERVICE   |                                                                                                                                                                                                                | PART NUMBER: 628-037-    | 228-062                        | 1     |  |