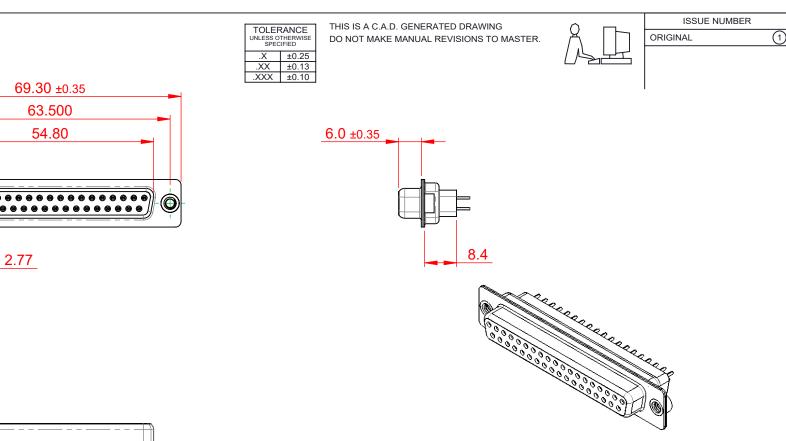

|                                        | 628 SERIES D-SUB CONNECTOR                                                                                                                                                                                     |                          | SW REFERENCE NO.: 628 ASSEMBLY |       |  |
|----------------------------------------|----------------------------------------------------------------------------------------------------------------------------------------------------------------------------------------------------------------|--------------------------|--------------------------------|-------|--|
| 628 SERIES D-SUE                       |                                                                                                                                                                                                                |                          | DATE: AUG. 01/2                | 018   |  |
|                                        |                                                                                                                                                                                                                |                          | DATE:                          |       |  |
| EDAC INC<br>TORONTO, ONTARIO<br>CANADA | THESE DRAWINGS AND SPECIFICATIONS<br>ARE THE PROPERTY OF EDAC INC.,AND<br>SHALL NOT BE REPRODUCED,OR COPIED<br>OR USED AS THE BASIS FOR THE<br>MANUFACTURE OR SALE OF APPARATUS<br>WITHOUT WRITTEN PERMISSION. | SCALE: 1:1               | SHEET 1 OF                     | 1     |  |
|                                        |                                                                                                                                                                                                                | DRAWING NUMBER: 628-037- | 228-062                        | ISSUE |  |
| YOUR CONNECTION TO QUALITY & SERVICE   |                                                                                                                                                                                                                | PART NUMBER: 628-037-    | 228-062                        | 1     |  |