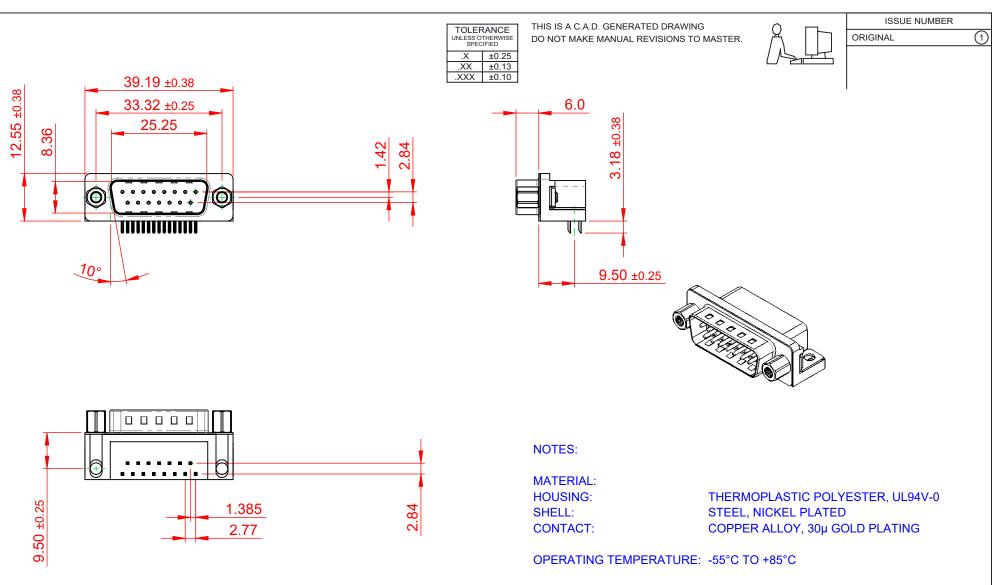

THIS SERIES FULLY CONFORMS TO

THE EUROPEAN UNION DIRECTIVES

2011/65/EU FOR RoHS COMPLIANCY.

J

COMPLIANT

**CURRENT RATING:** CONTACT RESISTANCE: **INSULATOR RESISTANCE:** DIELECTRIC WITHSTANDING VOLTAGE: 1000V AC rms

**3A PER CONTACT** 25mΩ MAX. 5000MΩ min.

| 621 SERIES D-SUB CONNECTOR                                                     |                                                                                                                                                                                                                | SW REFERENCE NO.: 621 ASSEMBLY |                 |                    |      |   |
|--------------------------------------------------------------------------------|----------------------------------------------------------------------------------------------------------------------------------------------------------------------------------------------------------------|--------------------------------|-----------------|--------------------|------|---|
|                                                                                |                                                                                                                                                                                                                | DRAWN: C.B                     |                 | DATE: AUG. 01/2018 |      |   |
|                                                                                |                                                                                                                                                                                                                | CHECKED:                       |                 | DATE:              |      |   |
| EDAG INC<br>TORONTO, ONTARIO<br>CANADA<br>YOUR CONNECTION TO QUALITY & SERVICE | THESE DRAWINGS AND SPECIFICATIONS<br>ARE THE PROPERTY OF EDAC INC.,AND<br>SHALL NOT BE REPRODUCED,OR COPIED<br>OR USED AS THE BASIS FOR THE<br>MANUFACTURE OR SALE OF APPARATUS<br>WITHOUT WRITTEN PERMISSION. | SCALE: 1:1                     |                 | SHEET 1 (          | )F 1 |   |
|                                                                                |                                                                                                                                                                                                                | DRAWING NUMBER: 62             | 621-015-660-016 |                    | ISSU | Ξ |
|                                                                                |                                                                                                                                                                                                                | PART NUMBER: 62                | 21-015-6        | 60-016             | 1    |   |