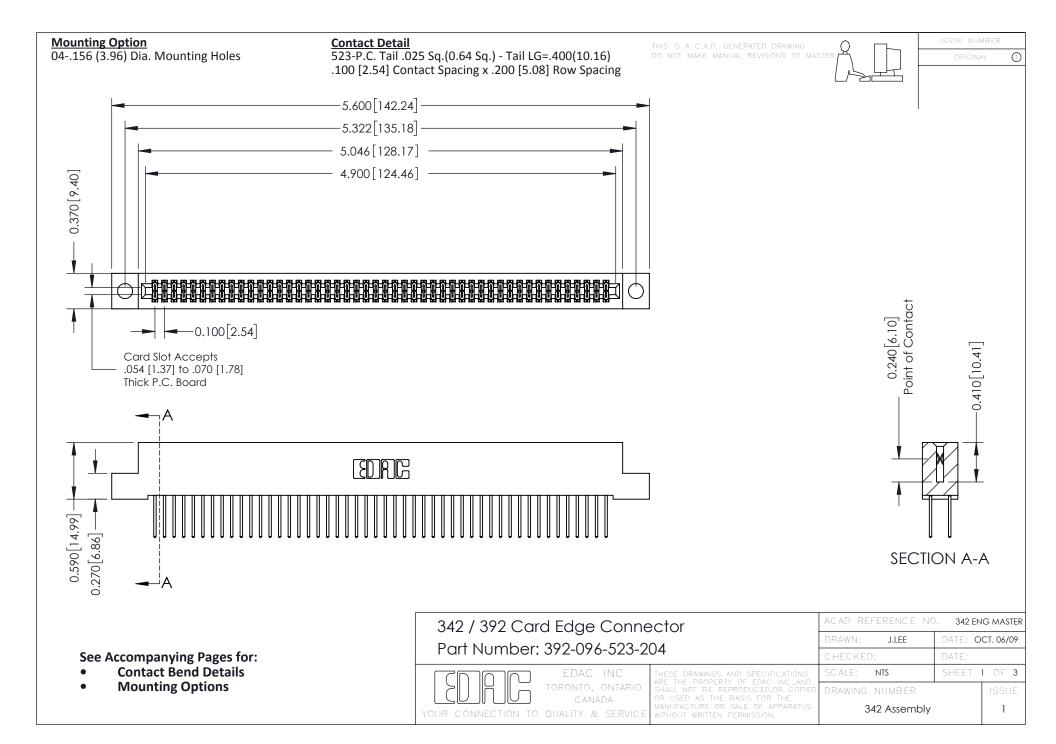

THIS IS A C.A.D. GENERATED DRAWING DO NOT MAKE MANUAL REVISIONS TO MASTER. ISSUE NUMBER

ORIGINAL

1



| 342 / 392 Series Card Edge Connector<br>Contact Bend Detail |                                                                                                                                                                                                  | ACAD REFERENCE NO. 342 ENG MASTER |             |                  |        |
|-------------------------------------------------------------|--------------------------------------------------------------------------------------------------------------------------------------------------------------------------------------------------|-----------------------------------|-------------|------------------|--------|
|