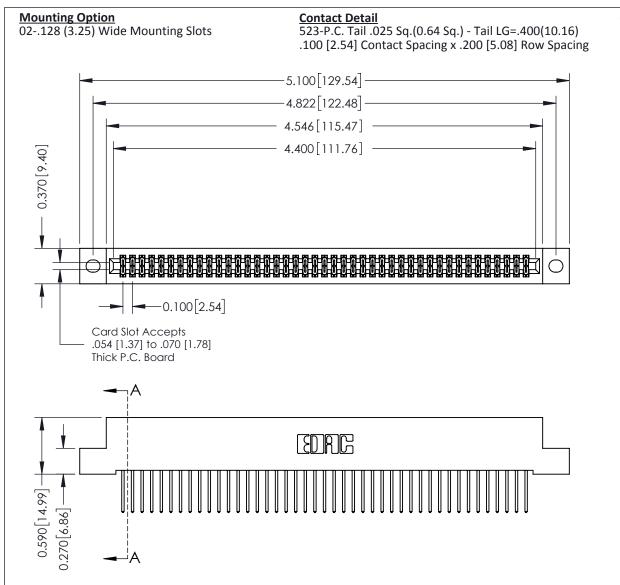

## **See Accompanying Pages for:**

- **Contact Bend Details**
- **Mounting Options**

342 / 392 Card Edge Connector Part Number: 392-086-523-202

YOUR CONNECTION TO QUALITY & SERVICE

| ACAD REFERENCE NO. 342 ENG MASTER |                  |  |  |
|-----------------------------------|------------------|--|--|
| DRAWN: J.LEE                      | DATE: OCT. 06/09 |  |  |
| CHECKED:                          | DATE:            |  |  |
| SCALE: NTS                        | SHEET 1 OF 3     |  |  |
| DRAWING NUMBER                    | ISSUE            |  |  |