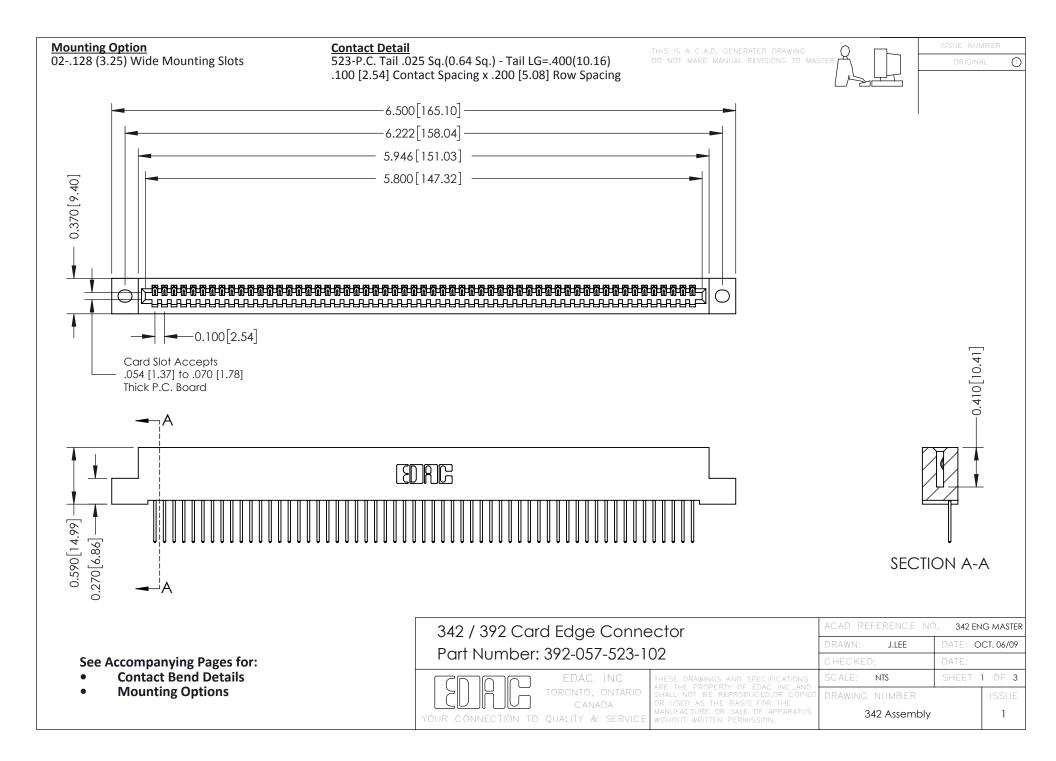

THIS IS A C.A.D. GENERATED DRAWING DO NOT MAKE MANUAL REVISIONS TO MASTER. ISSUE NUMBER

ORIGINAL

1



| 342 / 392 Series Card Edge Connector<br>Contact Bend Detail |                                                                                                                                                                                                  | ACAD REFERENCE NO. 342 ENG MASTER |             |                  |        |
|-------------------------------------------------------------|--------------------------------------------------------------------------------------------------------------------------------------------------------------------------------------------------|-----------------------------------|-------------|------------------|--------|
|