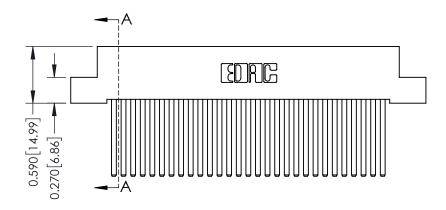

342 ENG MASTER J.LEE DATE: OCT. 06/09 SHEET 1 OF 3

342 Assembly

THIS IS A C.A.D. GENERATED DRAWING DO NOT MAKE MANUAL REVISIONS TO MASTER. ISSUE NUMBER

ORIGINAL

1

| 342 / 392 Series Card Edge Connector<br>Contact Bend Detail |                                                                                                                                     | ACAD REFERENCE NO. 342 ENG MASTER |             |          |          |
|-------------------------------------------------------------|-------------------------------------------------------------------------------------------------------------------------------------|-----------------------------------|-------------|----------|----------|
|                                                             |                                                                                                                                     | DRAWN:                            | J.LEE       | DATE: OC | T. 06/09 |
|                                                             |                                                                                                                                     | CHECKED                           | ):          | DATE:    |          |
| EDAC INC                                                    | ARE THE PROPERTY OF EDAC INC.,AND — SHALL NOT BE REPRODUCED,OR COPIED OR USED AS THE BASIS FOR THE MANUFACTURE OR SALE OF APPARATUS | SCALE:                            | NTS         | SHEET :  | 2 OF 3   |
| TORONTO, ONTARIO                                            |                                                                                                                                     | DRAWING                           | NUMBER      |          | ISSUE    |
| YOUR CONNECTION TO QUALITY & SERVICE                        |                                                                                                                                     | 3                                 | 42 Assembly |          | 1        |