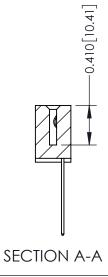

342 ENG MASTER J.LEE DATE: OCT. 06/09 SHEET 1 OF 3

342 Assembly

THIS IS A C.A.D. GENERATED DRAWING DO NOT MAKE MANUAL REVISIONS TO MASTER. ISSUE NUMBER

ORIGINAL

1

| 342 / 392 Series Card Edge Connector<br>Contact Bend Detail |                                                                                                                                     | ACAD REFERENCE NO. 342 ENG MASTER |             |          |          |
|-------------------------------------------------------------|-------------------------------------------------------------------------------------------------------------------------------------|-----------------------------------|-------------|----------|----------|
|                                                             |                                                                                                                                     | DRAWN:                            | J.LEE       | DATE: OC | T. 06/09 |
|                                                             |                                                                                                                                     | CHECKED                           | ):          | DATE:    |          |
| EDAC INC                                                    | ARE THE PROPERTY OF EDAC INC.,AND — SHALL NOT BE REPRODUCED,OR COPIED OR USED AS THE BASIS FOR THE MANUFACTURE OR SALE OF APPARATUS | SCALE:                            | NTS         | SHEET :  | 2 OF 3   |
| TORONTO, ONTARIO                                            |                                                                                                                                     | DRAWING                           | NUMBER      |          | ISSUE    |
| YOUR CONNECTION TO QUALITY & SERVICE                        |                                                                                                                                     | 3                                 | 42 Assembly |          | 1        |