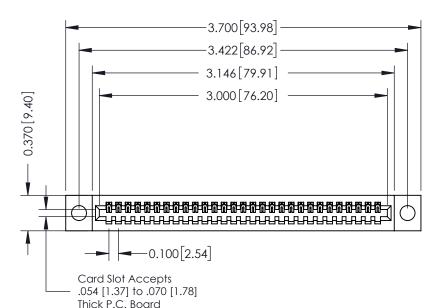

## **See Accompanying Pages for:**

- **Contact Bend Details**
- **Mounting Options**

| 342 / 392 Card Edge Connector |
|-------------------------------|
| Part Number: 392-029-544-104  |

YOUR CONNECTION TO QUALITY & SERVICE

342 ENG MASTER J.LEE DATE: OCT. 06/09 SHEET 1 OF 3

342 Assembly

THIS IS A C.A.D. GENERATED DRAWING DO NOT MAKE MANUAL REVISIONS TO MASTER. ISSUE NUMBER

ORIGINAL

1

| 342 / 392 Series Card Edge Connector<br>Contact Bend Detail |                                                                                                                                     | ACAD REFERENCE NO. 342 ENG MASTER |             |          |          |
|-------------------------------------------------------------|-------------------------------------------------------------------------------------------------------------------------------------|-----------------------------------|-------------|----------|----------|
|                                                             |                                                                                                                                     | DRAWN:                            | J.LEE       | DATE: OC | T. 06/09 |
|                                                             |                                                                                                                                     | CHECKED                           | ):          | DATE:    |          |
| EDAC INC                                                    | ARE THE PROPERTY OF EDAC INC.,AND — SHALL NOT BE REPRODUCED,OR COPIED OR USED AS THE BASIS FOR THE MANUFACTURE OR SALE OF APPARATUS | SCALE:                            | NTS         | SHEET :  | 2 OF 3   |
| TORONTO, ONTARIO                                            |                                                                                                                                     | DRAWING                           | NUMBER      |          | ISSUE    |
| YOUR CONNECTION TO QUALITY & SERVICE                        |                                                                                                                                     | 3                                 | 42 Assembly |          | 1        |