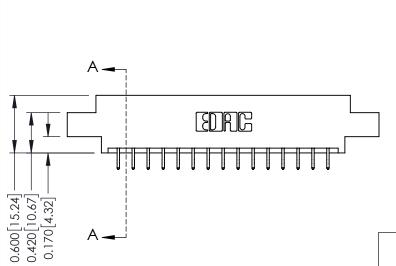

| 337 / 387 Series Card Edge Connector |
|--------------------------------------|
| Part Number: 387-030-556-807         |

YOUR CONNECTION TO QUALITY & SERVICE

**EDAC INC** TORONTO, ONTARIO CANADA

THESE DRAWINGS AND SPECIFICATIONS ARE THE PROPERTY OF EDAC INC., AND SHALL NOT BE REPRODUCED, OR COPIED OR USED AS THE BASIS FOR THE MANUFACTURE OR SALE OF APPARATUS WITHOUT WRITTEN PERMISSION.

| ACAD REFERENCE NO. 337 ENG N |                  |  |
|------------------------------|------------------|--|
| DRAWN: J.LEE                 | DATE: OCT. 06/09 |  |
| CHECKED:                     | DATE:            |  |
| SCALE: NTS                   | SHEET 1 OF 3     |  |
| DRAWING NUMBER               | ISSUE            |  |
| 337 Assembly                 | 1                |  |