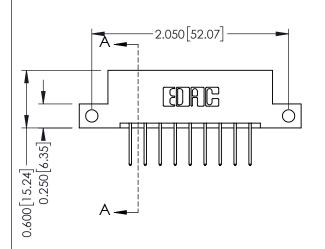

**Mounting Option** 

12-.128 (3.25) Dia. Side Mounting Holes

**Contact Detail** 

523-P.C. Tail .025 Sq.(0.64 Sq.) - Tail LG=.390(9.91) .156 [3.96] Contact Spacing x .200 [5.08] Row Spacing

THIS IS A C.A.D. GENERATED DRAWING DO NOT MAKE MANUAL REVISIONS TO MASTER.

ISSUE NUMBER

ORIGINAL

1

**See Accompanying Pages for:** 

- **Contact Bend Details**
- **Mounting Options**

| 337 / 387 Series Card Edge Connector |
|--------------------------------------|
| Part Number: 387-018-523-212         |