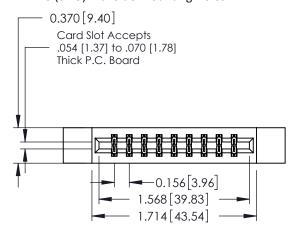

**Mounting Option** 

12-.128 (3.25) Dia. Side Mounting Holes

**Contact Detail** 

523-P.C. Tail .025 Sq.(0.64 Sq.) - Tail LG=.390(9.91) .156 [3.96] Contact Spacing x .200 [5.08] Row Spacing

THIS IS A C.A.D. GENERATED DRAWING DO NOT MAKE MANUAL REVISIONS TO MASTER.