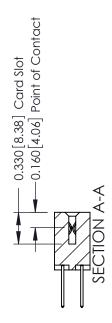

ISSUE NUMBER

ORIGINAL

1

| 337 / 387 Series Card Edge                                            | ACAD REFERENCE NO.                                                                                                                                                                                | 337 ENG MASTER |                  |               |
|-----------------------------------------------------------------------|---------------------------------------------------------------------------------------------------------------------------------------------------------------------------------------------------|----------------|------------------|---------------|
| Contact Bend Detail                                                   |                                                                                                                                                                                                   | DRAWN: J.LEE   | DATE: OCT. 06/09 |               |
|                                                                       |                                                                                                                                                                                                   | CHECKED:       | DATE:            |               |
| EDAC INC TORONTO, ONTARIO CANADA YOUR CONNECTION TO QUALITY & SERVICE | THESE DRAWINGS AND SPECIFICATIONS ARE THE PROPERTY OF EDAC INC., AND SHALL NOT BE REPRODUCED, OR COPIED OR USED AS THE BASIS FOR THE MANUFACTURE OR SALE OF APPARATUS WITHOUT WRITTEN PERMISSION. | SCALE: NTS     | SHEET            | 2 <b>OF</b> 3 |
|                                                                       |                                                                                                                                                                                                   | DRAWING NUMBER |                  | ISSUE         |
|                                                                       |                                                                                                                                                                                                   | 337 Assembly   |                  | 1             |