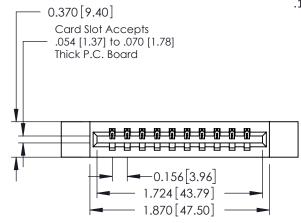

ISSUE NUMBER

ORIGINAL

1

**See Accompanying Pages for:** 

- **Contact Bend Details**
- **Mounting Options**

| 337 / 387 Series Card Edge Connector |
|--------------------------------------|
| Part Number: 387-010-523-112         |