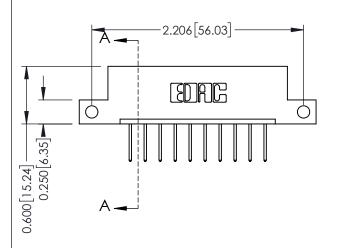

**Mounting Option** 12-.128 (3.25) Dia. Side Mounting Holes **Contact Detail** 

523-P.C. Tail .025 Sq.(0.64 Sq.) - Tail LG=.390(9.91) .156 [3.96] Contact Spacing x .200 [5.08] Row Spacing

THIS IS A C.A.D. GENERATED DRAWING DO NOT MAKE MANUAL REVISIONS TO MASTER.