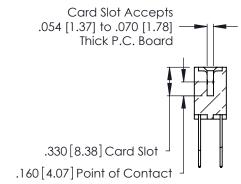

Contact Code 560

INSULATOR MATERIAL: THERMOPLASTIC POLYESTER, UL 94V-0 CONTACT MATERIAL; COPPER, NICKEL, TIN ALLOY CA-725 CONTACT PLATING: GOLD ON THE MATING AREA, TIN-LEAD ON THE CONTACT TAILS, NICKEL UNDERPLATE

346/396 SERIES CARD EDGE CONNECTOR CONTACT CODE 555,556,558,559,560 DIMENSIONS

YOUR CONNECTION TO QUALITY & SERVICE

**EDAC INC** TORONTO, ONTARIO CANADA

THESE DRAWINGS AND SPECIFICATIONS ARE THE PROPERTY OF EDAC INC.,AND SHALL NOT BE REPRODUCED, OR COPIED OR USED AS THE BASIS FOR THE MANUFACTURE OR SALE OF APPARATUS WITHOUT WRITTEN PERMISSION.