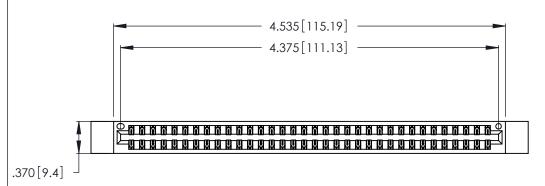

<u>Contact Dimensions:</u>
540-Wire Wrap .025 Sq. (0.64 Sq.) - Tail LG. =.560 (14.22)
.125 (3.18) Contact Spacing x .250 (6.35) Row Spacing

THIS IS A C.A.D. GENERATED DRAWING DO NOT MAKE MANUAL REVISIONS TO MASTER.

1

INSULATOR MATERIAL: THERMOPLASTIC POLYESTER, UL 94V-0 CONTACT MATERIAL; COPPER, NICKEL, TIN ALLOY CA-725

CONTACT PLATING: GOLD ON THE MATING AREA, TIN-LEAD ON THE CONTACT TAILS, NICKEL UNDERPLATE

346/396 SERIES CARD EDGE CONNECTOR PART NUMBER: 346-068-540-812