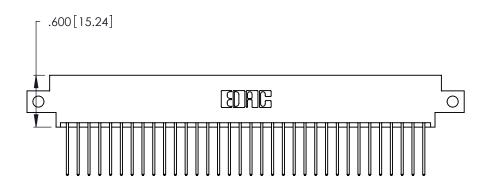

<u>Contact Dimensions:</u>
540-Wire Wrap .025 Sq. (0.64 Sq.) - Tail LG. =.560 (14.22)
.125 (3.18) Contact Spacing x .250 (6.35) Row Spacing

THIS IS A C.A.D. GENERATED DRAWING DO NOT MAKE MANUAL REVISIONS TO MASTER.

1

INSULATOR MATERIAL: THERMOPLASTIC POLYESTER, UL 94V-0 CONTACT MATERIAL; COPPER, NICKEL, TIN ALLOY CA-725

CONTACT PLATING: GOLD ON THE MATING AREA, TIN-LEAD ON THE CONTACT TAILS, NICKEL UNDERPLATE

346/396 SERIES CARD EDGE CONNECTOR PART NUMBER: 346-068-540-812