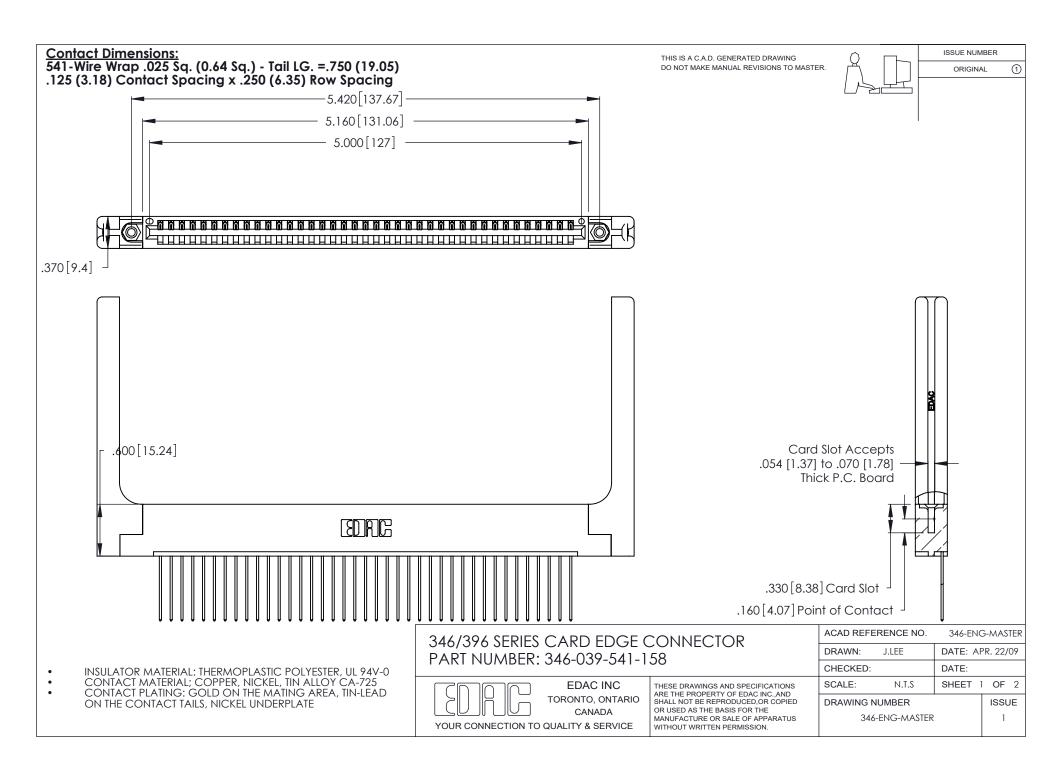

THIS IS A C.A.D. GENERATED DRAWING DO NOT MAKE MANUAL REVISIONS TO MASTER.

ISSUE NUMBER

ORIGINAL

1

**Contact Code 555** 

Contact Code 556

**Contact Code 558** 

**Contact Code 559** 

Contact Code 560

INSULATOR MATERIAL: THERMOPLASTIC POLYESTER, UL 94V-0 CONTACT MATERIAL; COPPER, NICKEL, TIN ALLOY CA-725 CONTACT PLATING: GOLD ON THE MATING AREA, TIN-LEAD

ON THE CONTACT TAILS, NICKEL UNDERPLATE

346/396 SERIES CARD EDGE CONNECTOR CONTACT CODE 555,556,558,559,560 DIMENSIONS

YOUR CONNECTION TO QUALITY & SERVICE

**EDAC INC** TORONTO, ONTARIO CANADA

THESE DRAWINGS AND SPECIFICATIONS ARE THE PROPERTY OF EDAC INC.,AND SHALL NOT BE REPRODUCED, OR COPIED OR USED AS THE BASIS FOR THE MANUFACTURE OR SALE OF APPARATUS WITHOUT WRITTEN PERMISSION.