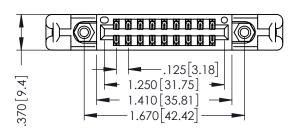

346/396 SERIES CARD EDGE CONNECTOR PART NUMBER: 346-018-521-858

YOUR CONNECTION TO QUALITY & SERVICE

**EDAC INC** TORONTO, ONTARIO CANADA

THESE DRAWINGS AND SPECIFICATIONS ARE THE PROPERTY OF EDAC INC.,AND SHALL NOT BE REPRODUCED,OR COPIED OR USED AS THE BASIS FOR THE MANUFACTURE OR SALE OF APPARATUS WITHOUT WRITTEN PERMISSION.

THIS IS A C.A.D. GENERATED DRAWING DO NOT MAKE MANUAL REVISIONS TO MASTER.

ISSUE NUMBER

ORIGINAL

1

INSULATOR MATERIAL: THERMOPLASTIC POLYESTER, UL 94V-0 CONTACT MATERIAL; COPPER, NICKEL, TIN ALLOY CA-725 CONTACT PLATING: GOLD ON THE MATING AREA, TIN-LEAD ON THE CONTACT TAILS, NICKEL UNDERPLATE