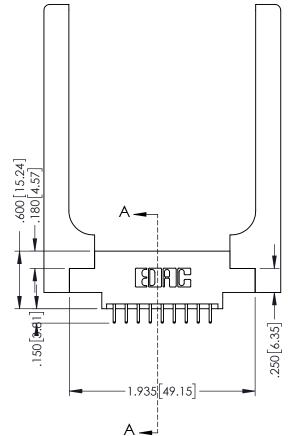

## 346/396 SERIES CARD EDGE CONNECTOR CONTACT CODE 555,556,558,559,560 DIMENSIONS

YOUR CONNECTION TO QUALITY & SERVICE

**EDAC INC** TORONTO, ONTARIO CANADA

THESE DRAWINGS AND SPECIFICATIONS ARE THE PROPERTY OF EDAC INC.,AND SHALL NOT BE REPRODUCED, OR COPIED OR USED AS THE BASIS FOR THE MANUFACTURE OR SALE OF APPARATUS WITHOUT WRITTEN PERMISSION.

346-ENG-MASTER

**SECTION A-A** 

ISSUE NUMBER ORIGINAL 1