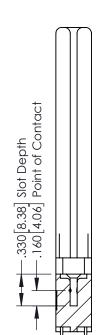

## **Contact Code 555**

## **Contact Code 556**

INSULATOR MATERIAL: THERMOPLASTIC POLYESTER, UL 94V-0 CONTACT MATERIAL; COPPER, NICKEL, TIN ALLOY CA-725 CONTACT PLATING: GOLD ON THE MATING AREA, TIN-LEAD

ON THE CONTACT TAILS, NICKEL UNDERPLATE