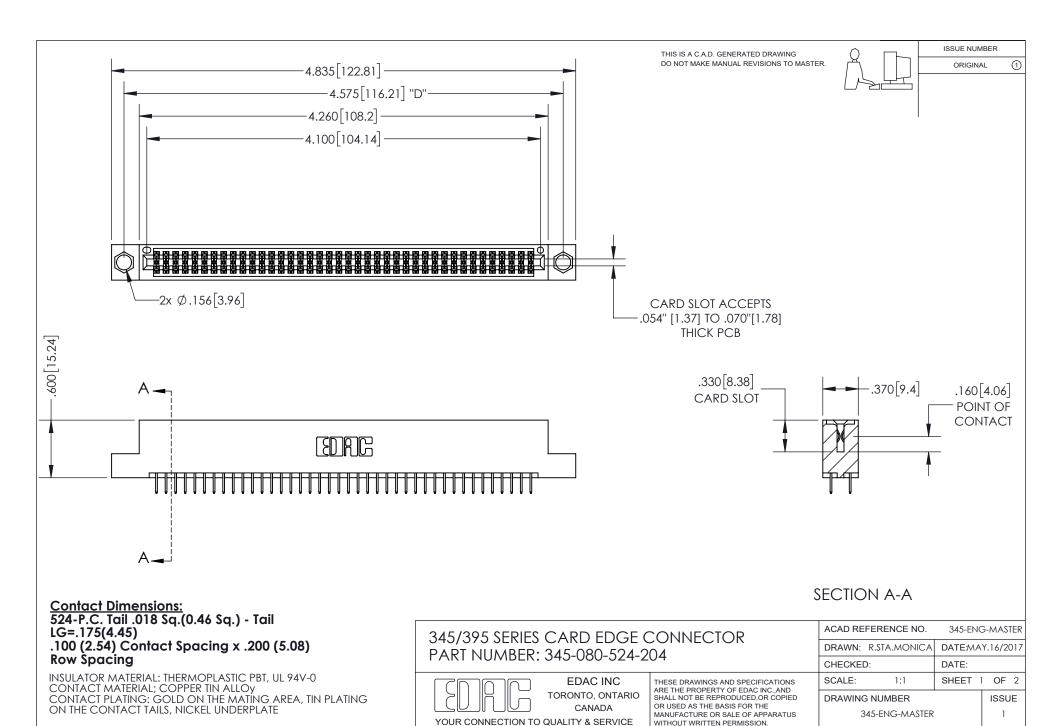

ISSUE NUMBER ORIGINAL

1

**Contact Code 558** 

**Contact Code 559** 

Contact Code 560

- INSULATOR MATERIAL: THERMOPLASTIC POLYESTER, UL 94V-0
- DAP MATERIAL AVAILABLE UPON REQUEST
- CONTACT MATERIAL; COPPER ALLOY

CONTACT PLATING: GOLD ON THE MATING AREA, TIN PLATING ON THE CONTACT TAILS, NICKEL UNDERPLATE

\*FOR ALL OTHER SPECIFICATIONS REFER TO SHEET 3\*

## 345/395 SERIES CARD EDGE CONNECTOR CONTACT CODE 555,556,558,559,560 DIMENSIONS

YOUR CONNECTION TO QUALITY & SERVICE

**EDAC INC** TORONTO, ONTARIO CANADA

THESE DRAWINGS AND SPECIFICATIONS ARE THE PROPERTY OF EDAC INC.,AND SHALL NOT BE REPRODUCED, OR COPIED OR USED AS THE BASIS FOR THE MANUFACTURE OR SALE OF APPARATUS WITHOUT WRITTEN PERMISSION.