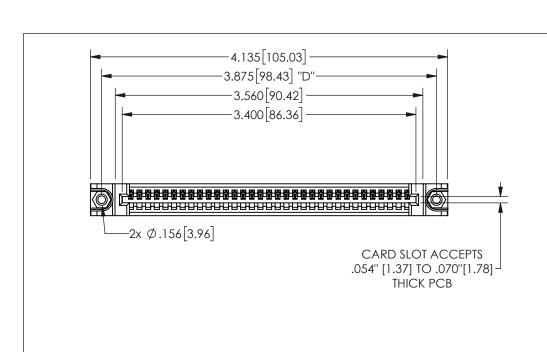

345/395 SERIES CARD EDGE CONNECTOR PART NUMBER: 345-033-540-688

YOUR CONNECTION TO QUALITY & SERVICE

**EDAC INC** TORONTO, ONTARIO CANADA

THESE DRAWINGS AND SPECIFICATIONS ARE THE PROPERTY OF EDAC INC.,AND SHALL NOT BE REPRODUCED, OR COPIED OR USED AS THE BASIS FOR THE MANUFACTURE OR SALE OF APPARATUS WITHOUT WRITTEN PERMISSION.

## 345/395 SERIES CARD EDGE CONNECTOR CONTACT CODE 555,556,558,559,560 DIMENSIONS

YOUR CONNECTION TO QUALITY & SERVICE

**EDAC INC** TORONTO, ONTARIO CANADA

THESE DRAWINGS AND SPECIFICATIONS ARE THE PROPERTY OF EDAC INC.,AND SHALL NOT BE REPRODUCED, OR COPIED OR USED AS THE BASIS FOR THE MANUFACTURE OR SALE OF APPARATUS WITHOUT WRITTEN PERMISSION.