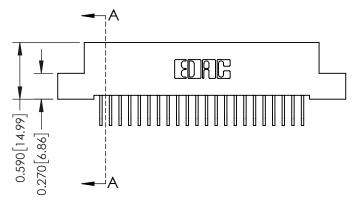

**Mounting Option** 

02-.128 (3.25) Wide Mounting Slots

**Contact Detail** 

558-90 Degree Bend (Code 541 Contacts) .100 [2.54] Contact Spacing x .200 [5.08] Row Spacing

## Point of Confact 0.240[6.10] 0.410[10.41] **SECTION A-A**