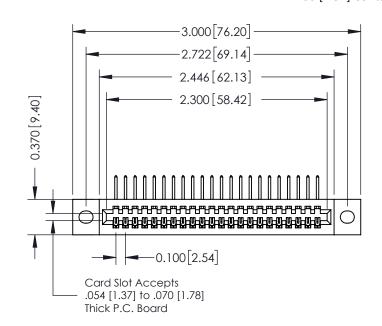

## **See Accompanying Pages for:**

- **Contact Bend Details**
- **Mounting Options**

| 342 / 392 Card Edge Connector |
|-------------------------------|
| Part Number: 342-022-558-102  |

YOUR CONNECTION TO QUALITY & SERVICE