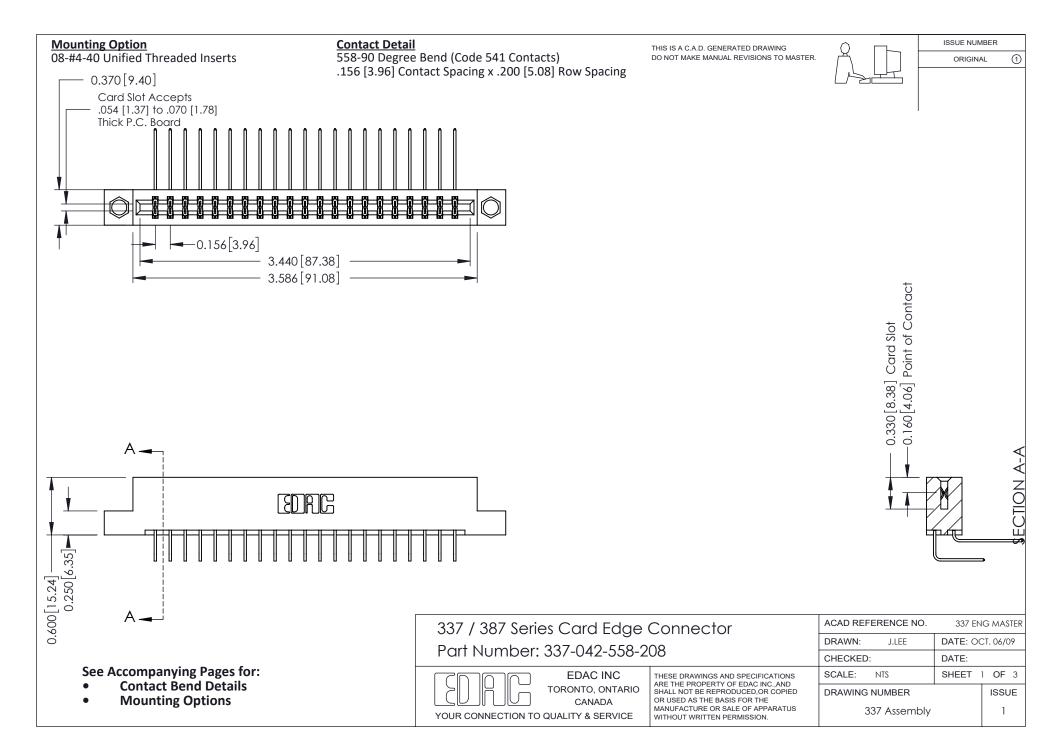

ISSUE NUMBER

ORIGINAL

1

| 337 / 387 Series Card Edge Connector<br>Contact Bend Detail           |                                                                                                                                                                                                  | ACAD REFERENCE NO. 337 E |                  | G MASTER      |
|-----------------------------------------------------------------------|--------------------------------------------------------------------------------------------------------------------------------------------------------------------------------------------------|--------------------------|------------------|---------------|
|                                                                       |                                                                                                                                                                                                  | DRAWN: J.LEE             | DATE: OCT. 06/09 |               |
|                                                                       |                                                                                                                                                                                                  | CHECKED: DATE:           |                  |               |
| EDAC INC TORONTO, ONTARIO CANADA YOUR CONNECTION TO QUALITY & SERVICE | THESE DRAWINGS AND SPECIFICATIONS ARE THE PROPERTY OF EDAC INC.,AND SHALL NOT BE REPRODUCED, OR COPIED OR USED AS THE BASIS FOR THE MANUFACTURE OR SALE OF APPARATUS WITHOUT WRITTEN PERMISSION. | SCALE: NTS               | SHEET            | 2 <b>OF</b> 3 |
|                                                                       |                                                                                                                                                                                                  | DRAWING NUMBER           |                  | ISSUE         |
|                                                                       |                                                                                                                                                                                                  | 337 Assembly             |                  | 1             |