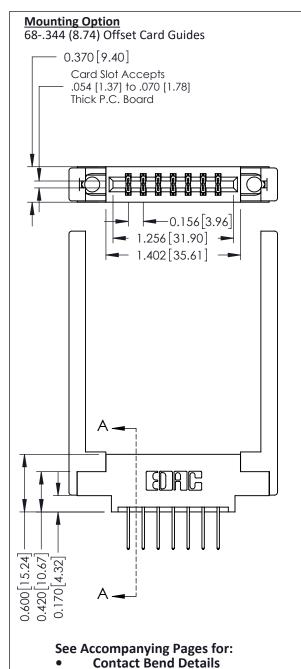

**Mounting Options** 

**Contact Detail** 

523-P.C. Tail .025 Sq.(0.64 Sq.) - Tail LG=.390(9.91) .156 [3.96] Contact Spacing x .200 [5.08] Row Spacing

THIS IS A C.A.D. GENERATED DRAWING DO NOT MAKE MANUAL REVISIONS TO MASTER.

ISSUE NUMBER

ORIGINAL

1

Point of Contact A-A Card Slot SECTION 0.330 [8.38] 0.160[4.06]

337 / 387 Series Card Edge Connector Part Number: 337-014-523-868

**EDAC INC** TORONTO, ONTARIO CANADA

THESE DRAWINGS AND SPECIFICATIONS ARE THE PROPERTY OF EDAC INC., AND SHALL NOT BE REPRODUCED, OR COPIED OR USED AS THE BASIS FOR THE MANUFACTURE OR SALE OF APPARATUS WITHOUT WRITTEN PERMISSION.