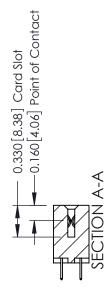

ISSUE NUMBER

ORIGINAL

1

| 337 / 387 Series Card Edge Connector<br>Contact Bend Detail           |                                                                                                                                                                                                 | ACAD REFERENCE NO.            | 337 ENG MASTER |               |
|-----------------------------------------------------------------------|-------------------------------------------------------------------------------------------------------------------------------------------------------------------------------------------------|-------------------------------|----------------|---------------|
|                                                                       |                                                                                                                                                                                                 | DRAWN: J.LEE DATE: OCT. 06/09 |                | T. 06/09      |
|                                                                       |                                                                                                                                                                                                 | CHECKED:                      | DATE:          |               |
| EDAC INC TORONTO, ONTARIO CANADA YOUR CONNECTION TO QUALITY & SERVICE | THESE DRAWINGS AND SPECIFICATIONS ARE THE PROPERTY OF EDAC INC.,AND SHALL NOT BE REPRODUCED,OR COPIED OR USED AS THE BASIS FOR THE MANUFACTURE OR SALE OF APPARATUS WITHOUT WRITTEN PERMISSION. | SCALE: NTS                    | SHEET          | 2 <b>OF</b> 3 |
|                                                                       |                                                                                                                                                                                                 | DRAWING NUMBER                |                | ISSUE         |
|                                                                       |                                                                                                                                                                                                 | 337 Assembly                  |                | 1             |