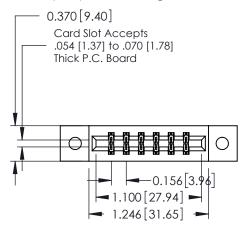

## **Contact Detail**

524-P.C. Tail .018 Sq.(0.46 Sq.) - Tail LG=.175(4.45) .156 [3.96] Contact Spacing x .200 [5.08] Row Spacing

THIS IS A C.A.D. GENERATED DRAWING DO NOT MAKE MANUAL REVISIONS TO MASTER.

## **See Accompanying Pages for:**

- **Contact Bend Details**
- **Mounting Options**

| 337 / 387 Series Card Edge Connector |
|--------------------------------------|
| Part Number: 337-012-524-202         |