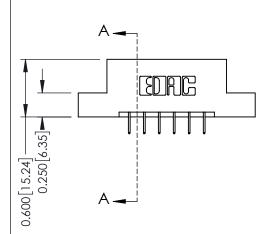

## **Mounting Option**

02-.128 (3.25) Dia. Mounting Holes

## **See Accompanying Pages for:**

- **Contact Bend Details**
- **Mounting Options**

| 337 / 387 Series Card Edge Connector |
|--------------------------------------|
| Part Number: 337-012-524-202         |