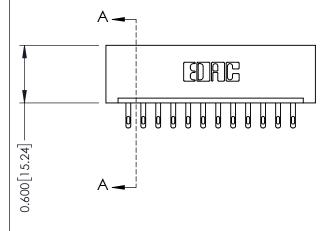

## **Mounting Option** 01-No Mounting Lugs - 0.370[9.40] Card Slot Accepts .054 [1.37] to .070 [1.78] Thick P.C. Board -0.156[3.96] 2.036[51.71] 2.182 [55.42]

**Contact Detail** 

500-Wire Hole .050x.025(1.27x0.64) - Tail LG=.260(6.60) DO NOT MAKE MANUAL REVISIONS TO MASTER. .156 [3.96] Contact Spacing x .200 [5.08] Row Spacing

THIS IS A C.A.D. GENERATED DRAWING

ORIGINAL

0.330 [8.38] Card Slot 0.160 [4.06] Point of Contact

**See Accompanying Pages for:** 

- **Contact Bend Details**
- **Mounting Options**

| 337 / 387 Series Card Edge Connector |
|--------------------------------------|
| Part Number: 337-012-500-101         |