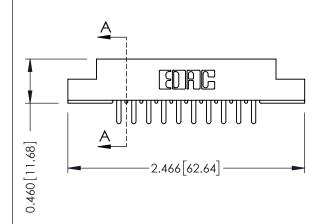

**See Accompanying Page for: Mounting Options** 

0.295 [7.49] Card Slot 0.090 [2.29] Point of Contact **SECTION A-A** 

| 305 / 315 / 355 Card Edge Connector<br>Part Number: 305-020-520-207 |                                                                                                                                                                                                 | ACAD REFERENCE NO. 305 ENG MASTER |             |           |           |
|---------------------------------------------------------------------|-------------------------------------------------------------------------------------------------------------------------------------------------------------------------------------------------|-----------------------------------|-------------|-----------|-----------|
|                                                                     |                                                                                                                                                                                                 | DRAWN:                            | J.LEE       | DATE: SEF | PT. 21/09 |
|                                                                     |                                                                                                                                                                                                 | CHECKED:                          |             | DATE:     |           |
| CANADA CANADA                                                       | THESE DRAWINGS AND SPECIFICATIONS ARE THE PROPERTY OF EDAC INC.,AND SHALL NOT BE REPRODUCED,OR COPIED ON USED AS THE BASIS FOR THE MANUFACTURE OR SALE OF APPARATUS WITHOUT WRITTEN PERMISSION. | SCALE:                            | NTS         | SHEET     | 1 OF 2    |
|                                                                     |                                                                                                                                                                                                 | DRAWING                           | NUMBER      |           | ISSUE     |
|                                                                     |                                                                                                                                                                                                 | 3                                 | 05 Assembly |           | 1         |