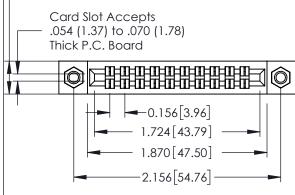

**Mounting Option** 07-M3-0.5 Metric Threaded Inserts - 0.343[8.71] Card Slot Accepts

**Contact Detail** 

520-P.C. Tail .046x.013(1.17x0.33) - Tail LG.=.213(5.41) .156 [3.96] Contact Spacing x .140 [3.56] Row Spacing